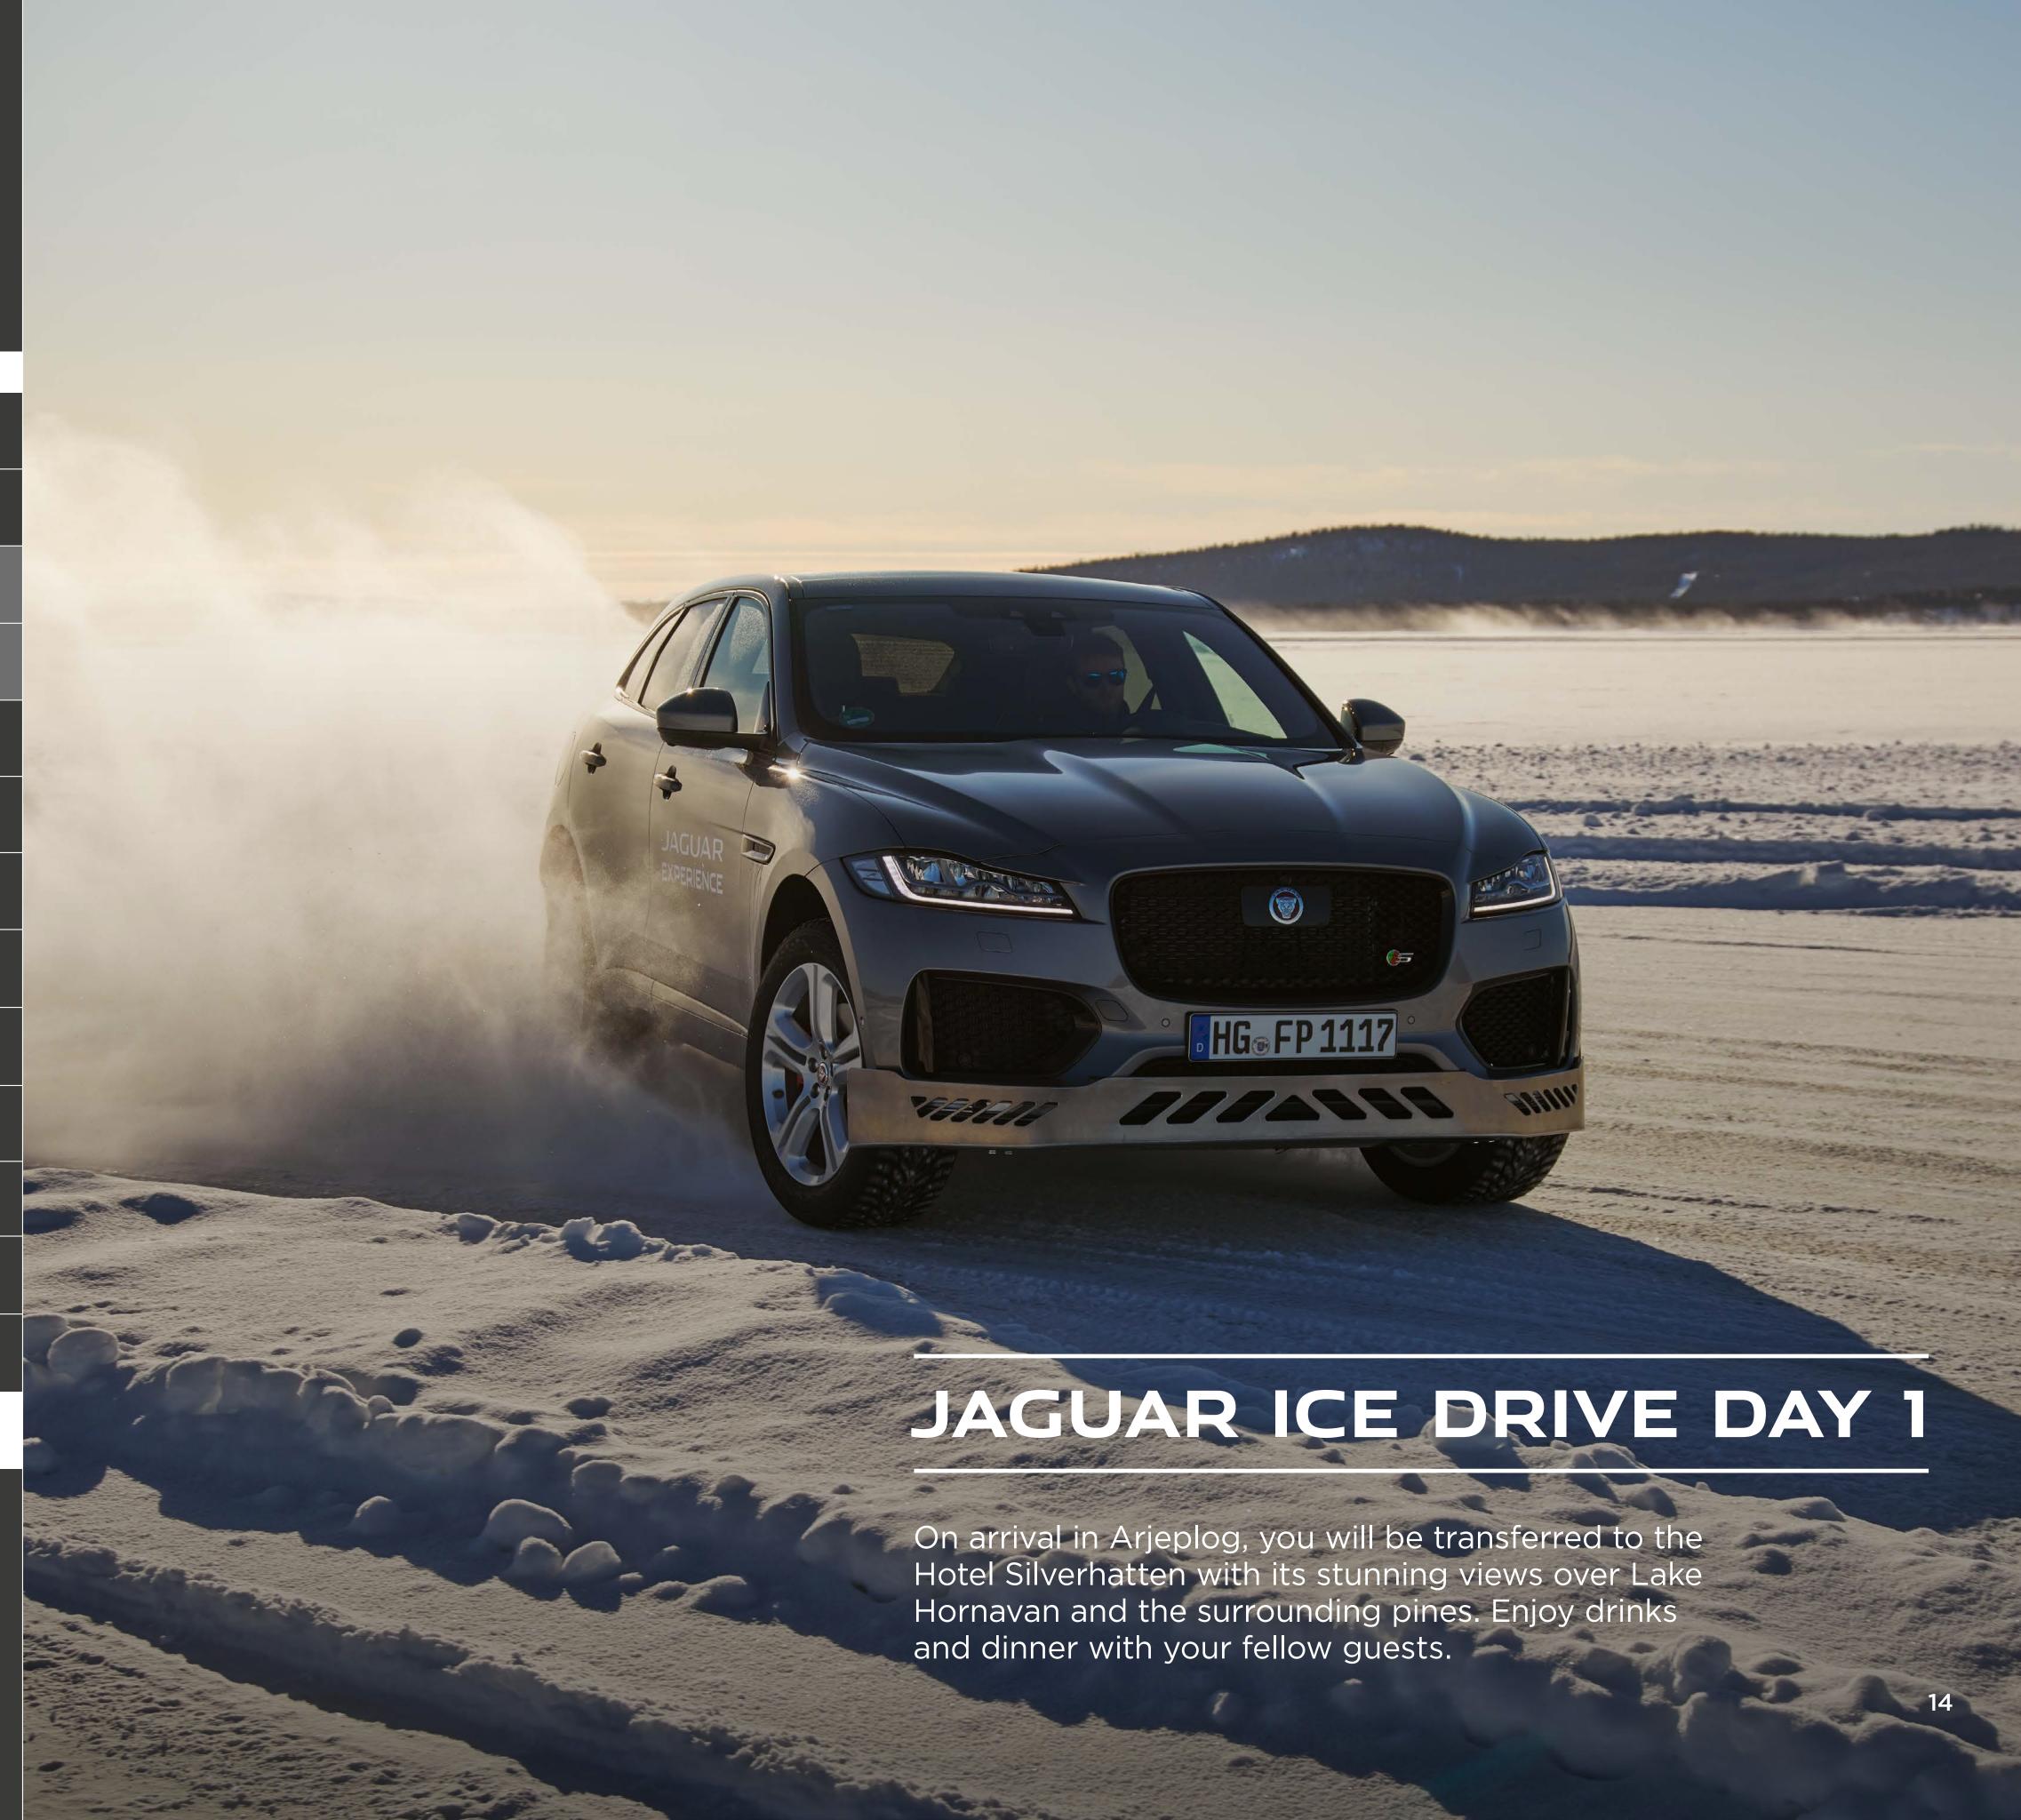

# ICE DRIVE+ DAY 1

On arrival you will be transferred to the Hotel Silverhatten which offers stunning views over Lake Hornavan and the surrounding pines. Enjoy drinks and dinner with your fellow guests.