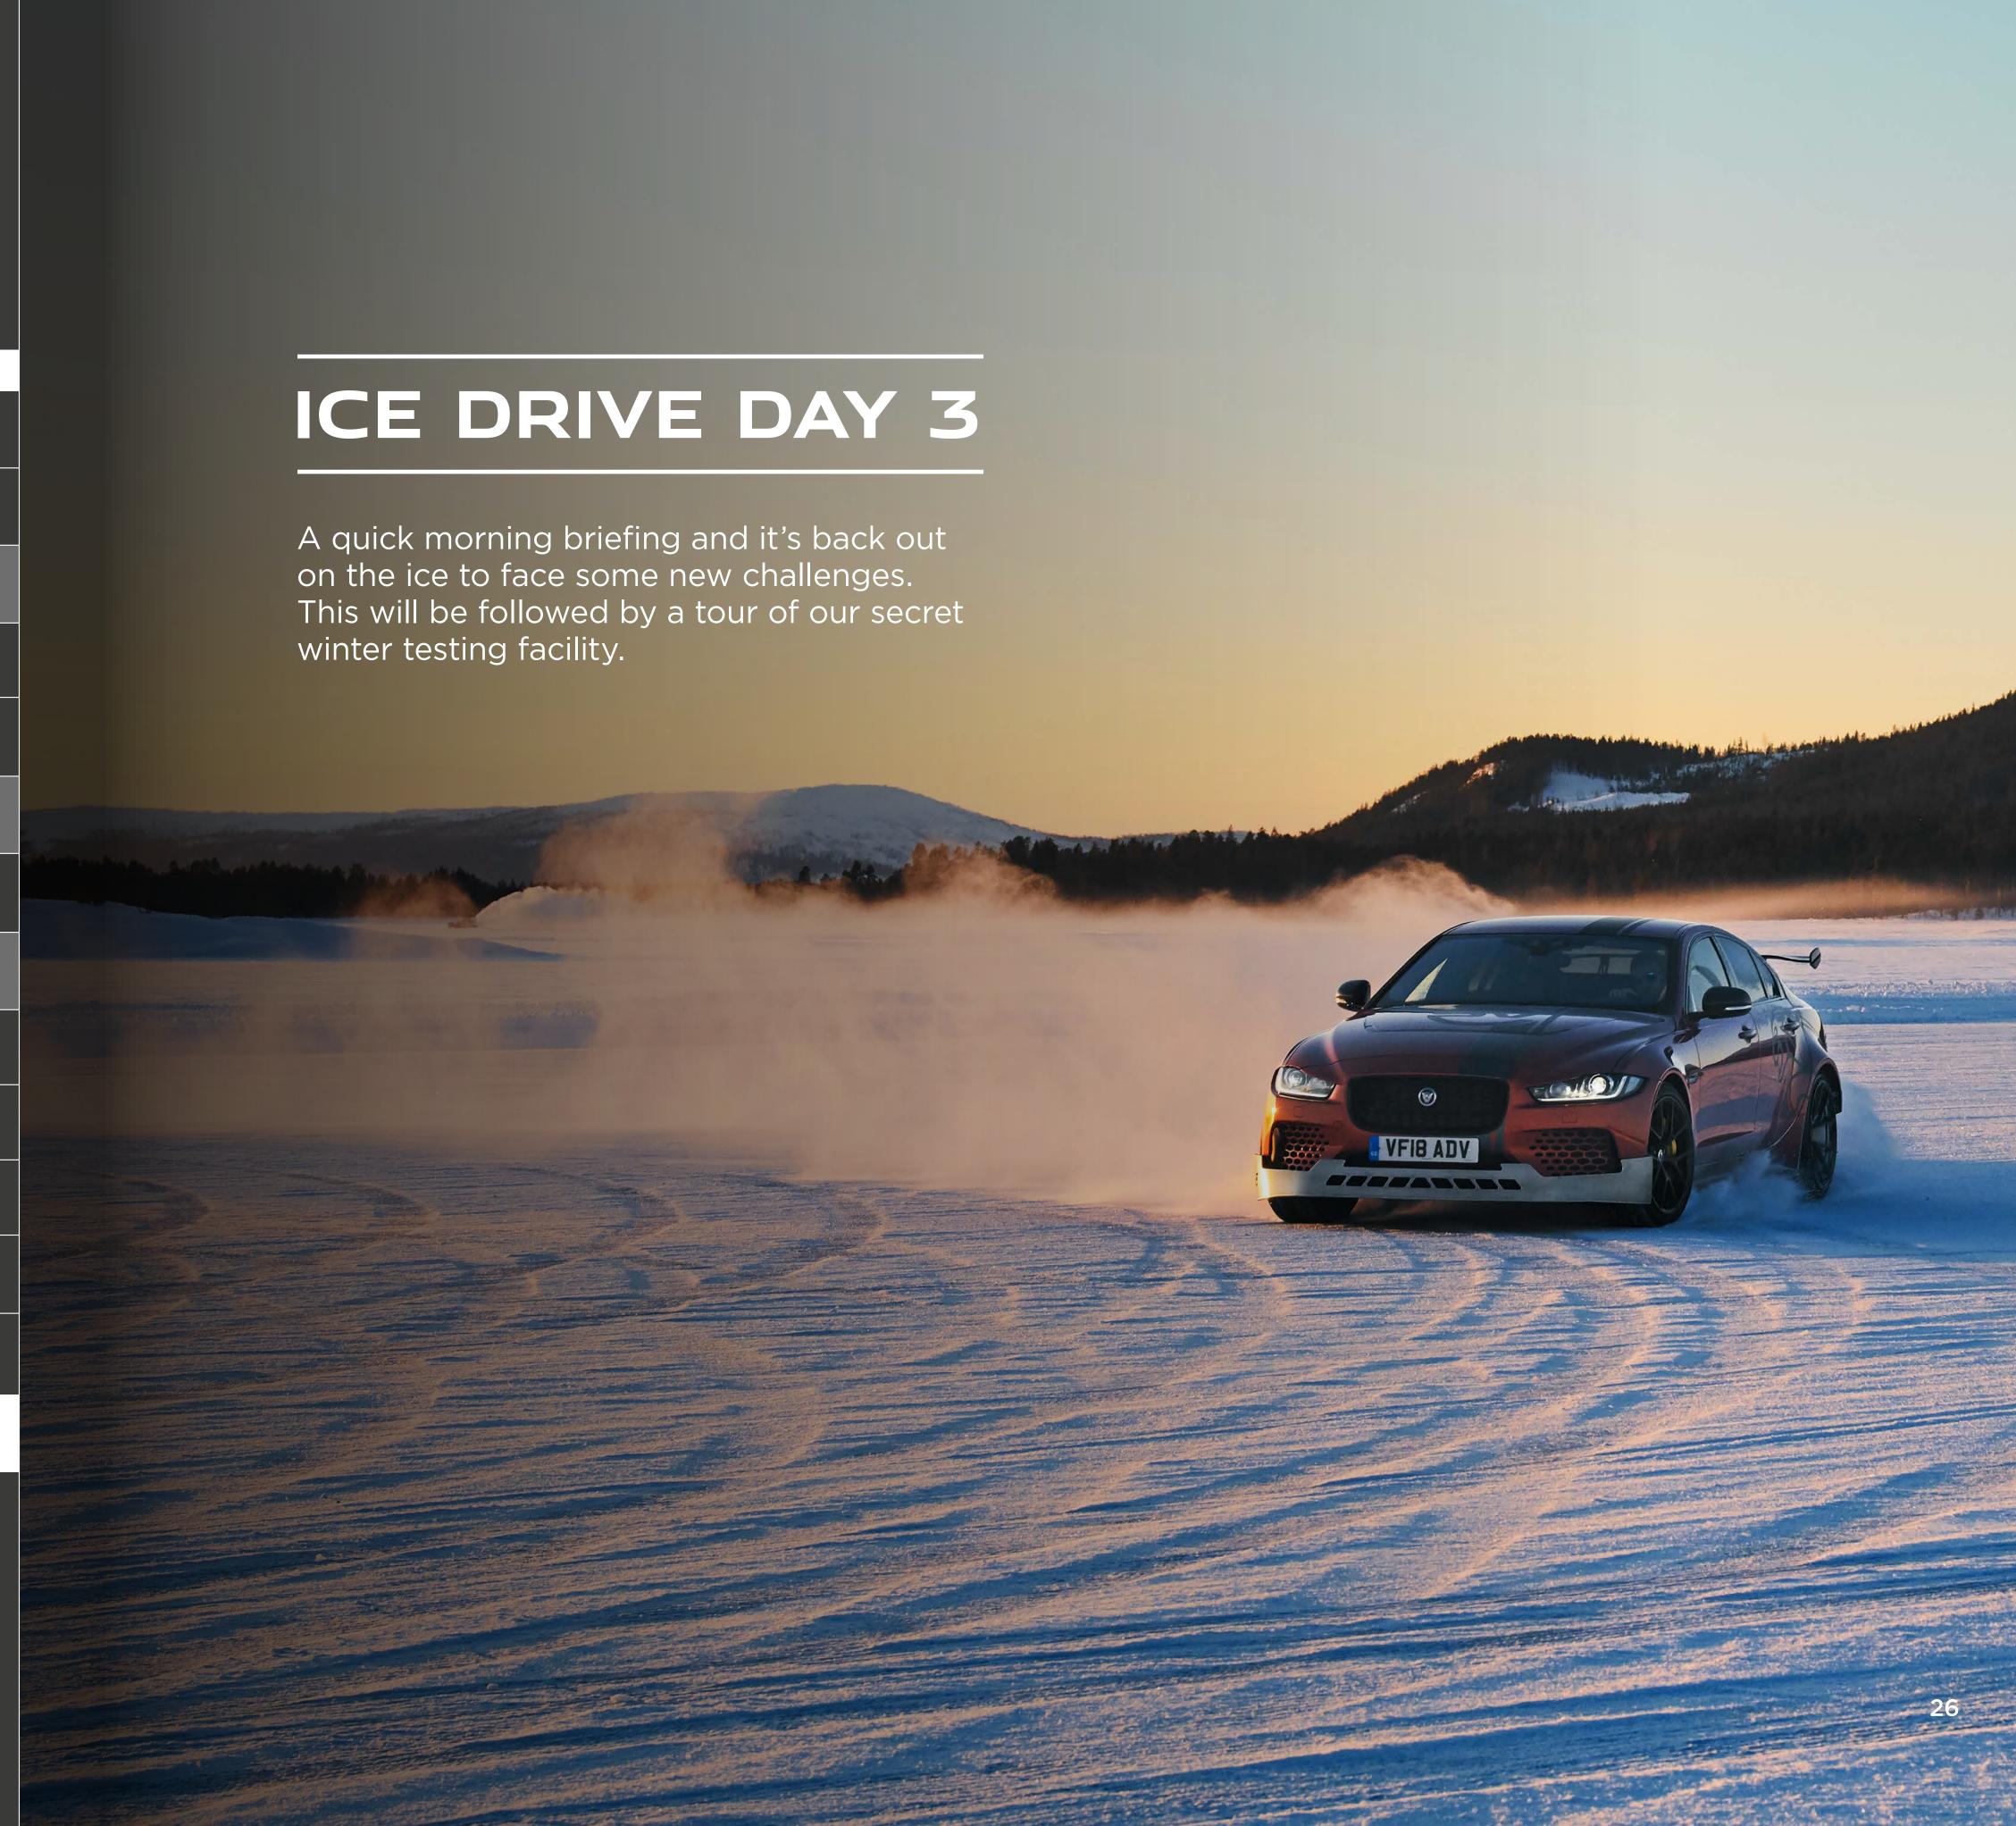

# ICE DRIVE+ DAY 3

A quick morning briefing and it's back out on the ice to face some new challenges. This will be followed by a tour of the secret winter testing facility.