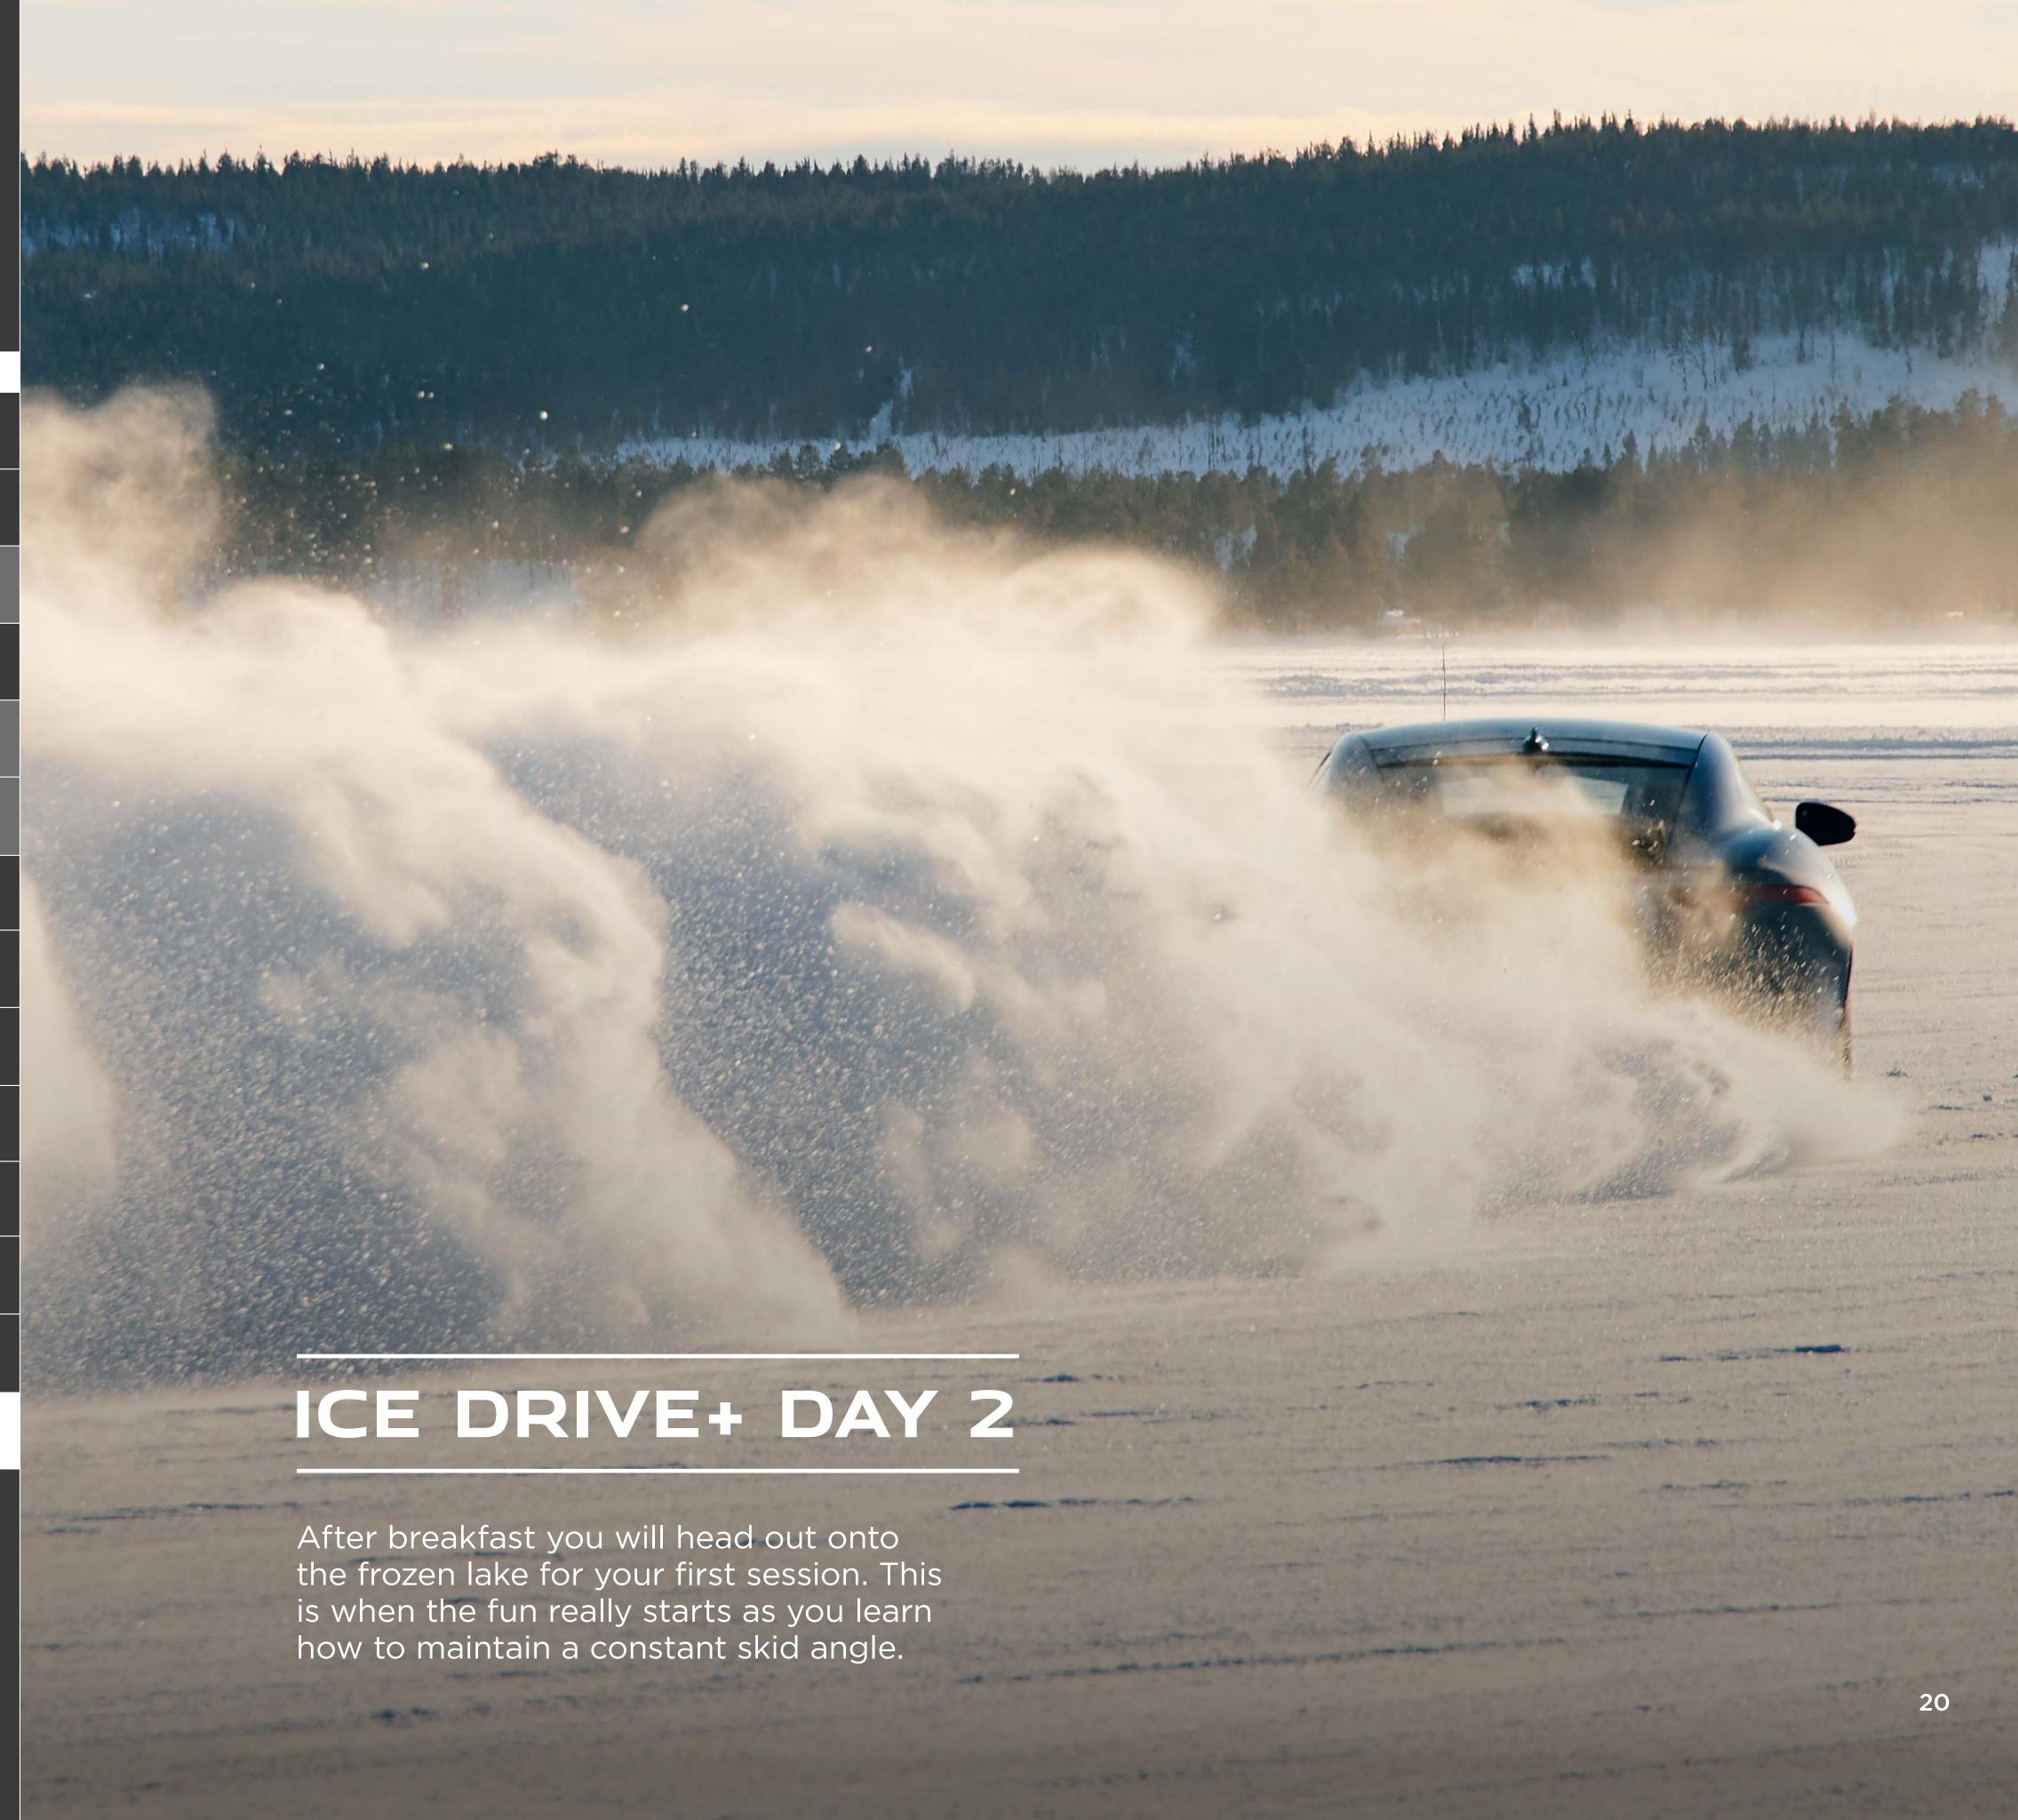

# ICE DRIVE+

In the company of the Jaguar family, this stunning Scandinavian snowscape is where you will hone your driving skills.

Become fully immersed in the world of Jaguar as you explore our secret winter test facility, and enjoy a selection of lifestyle activities and cultural experiences in the frozen wilds.