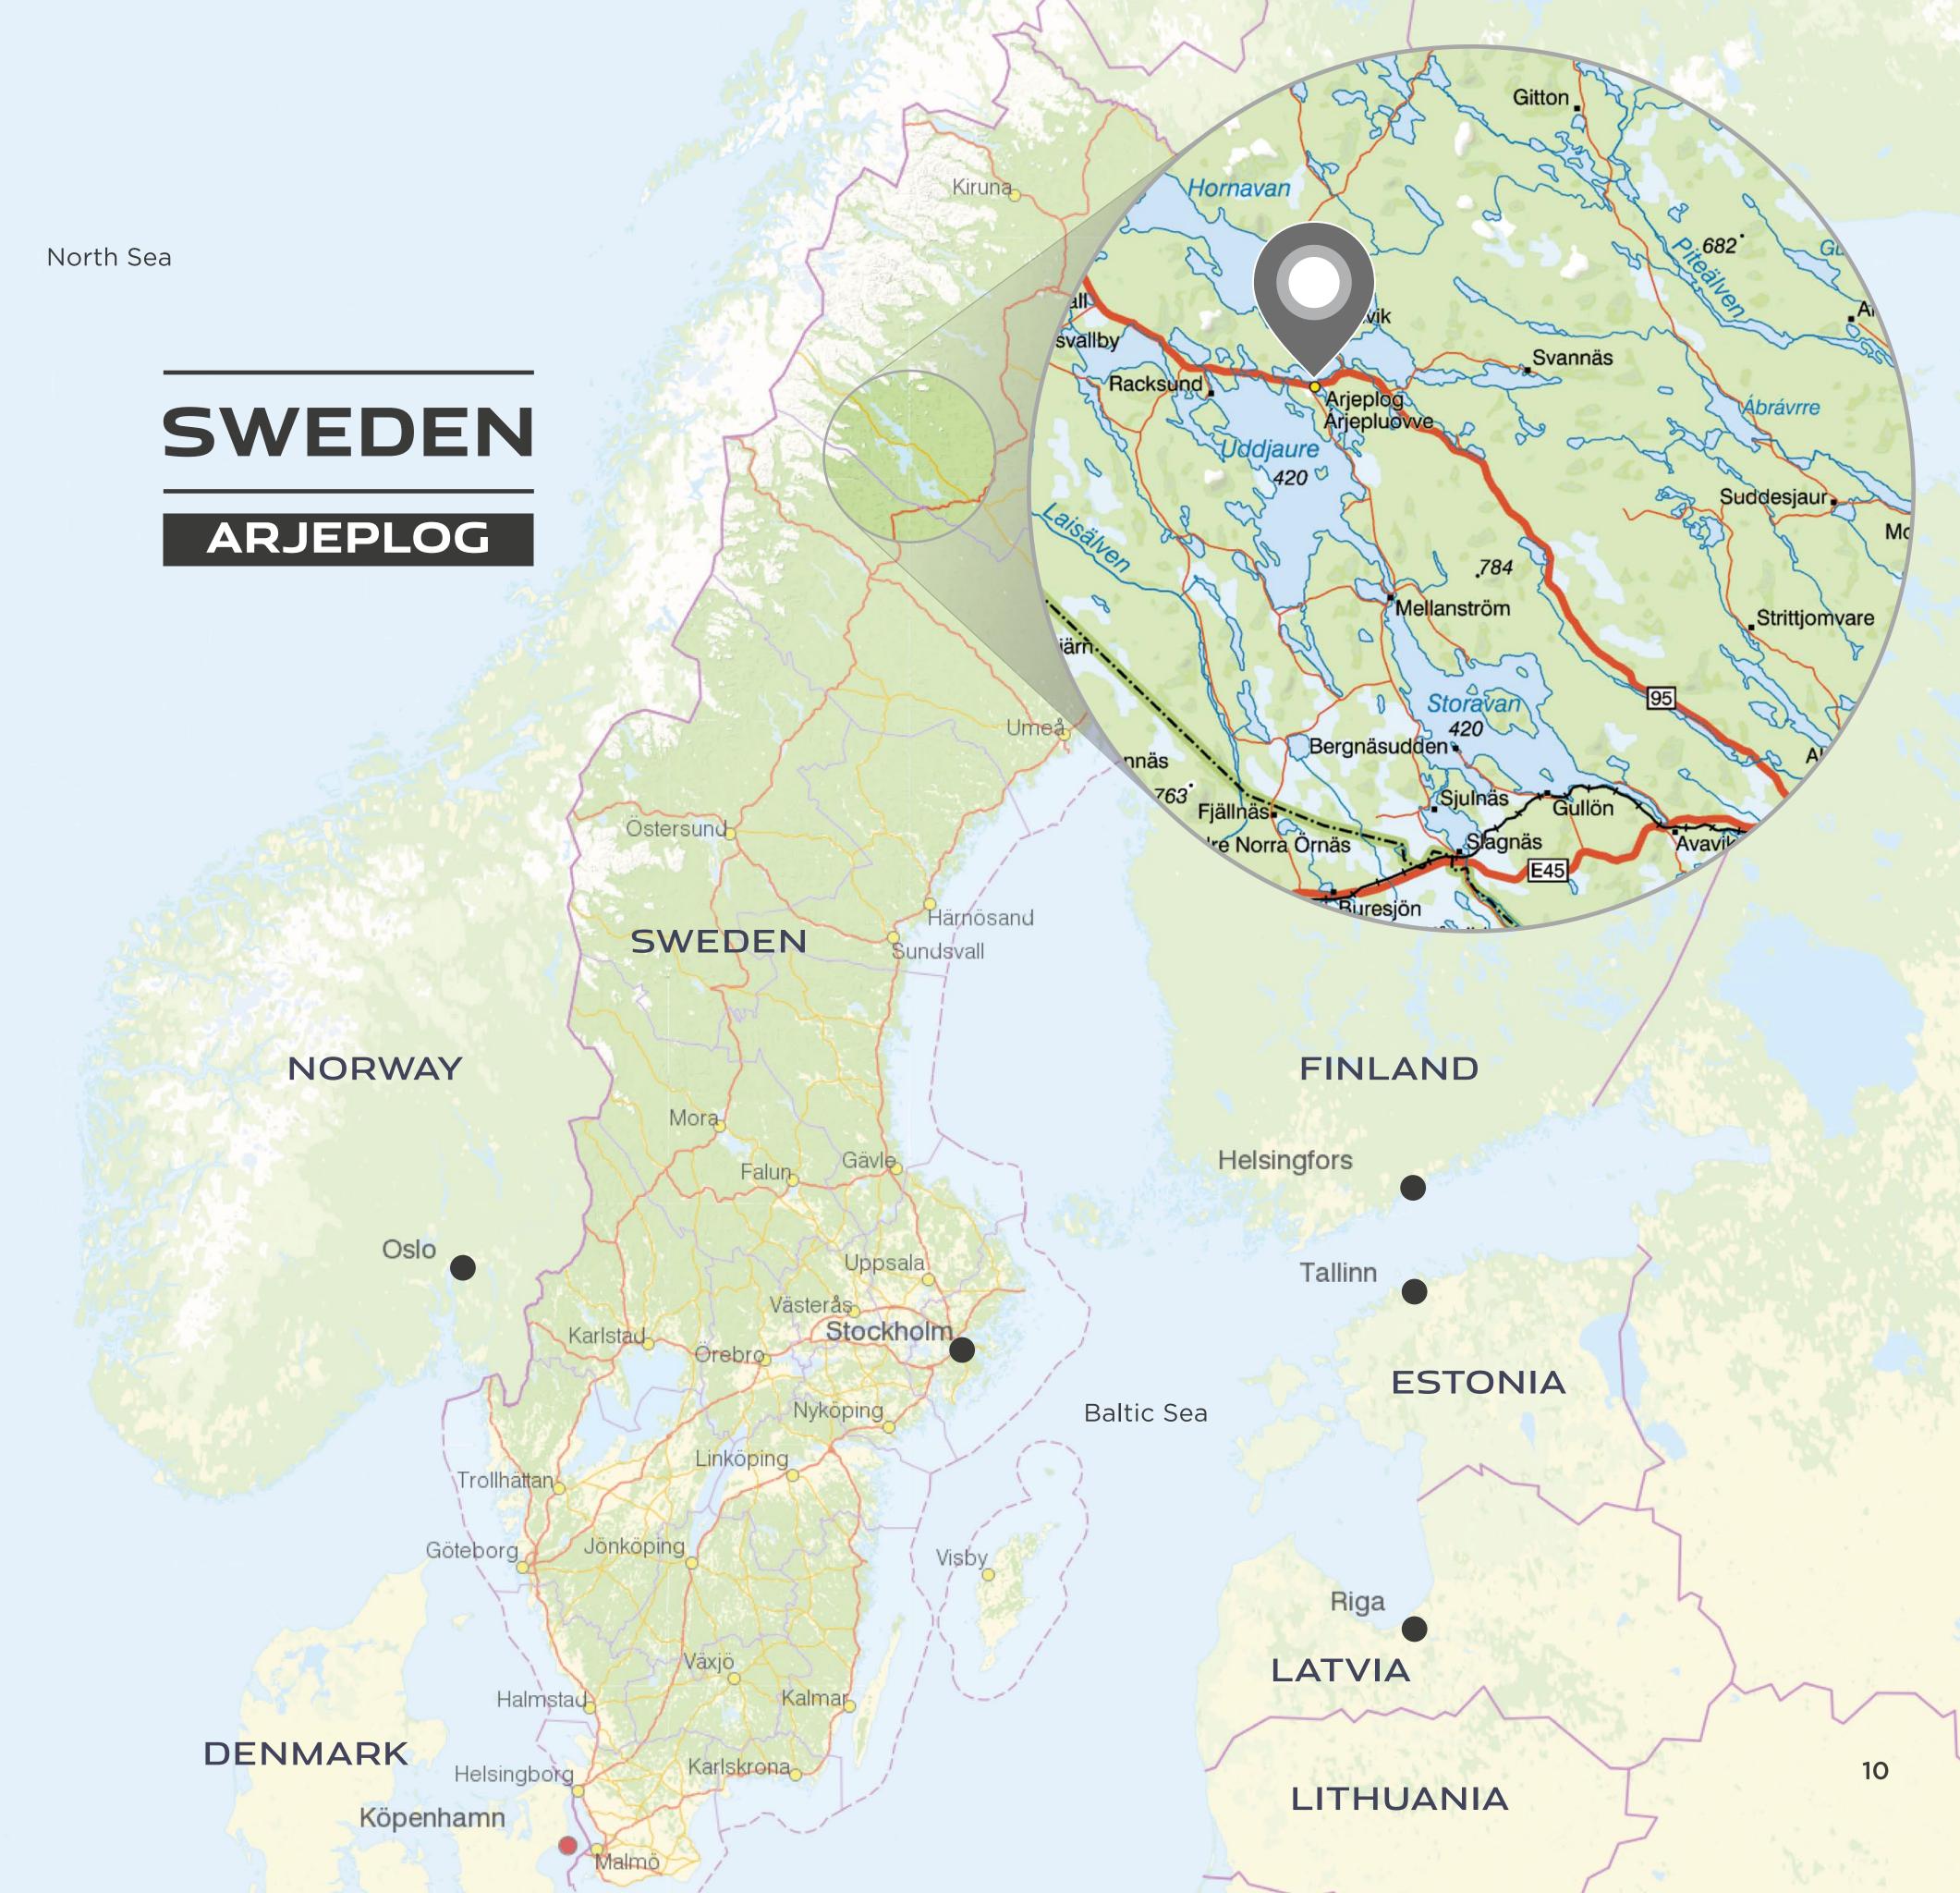

# INTRODUCTION

At the very edge of the Arctic Circle lies Arjeplog. A sub-zero wilderness, this hidden corner of Sweden plays host to a truly unique driving experience. At 66° 03'06" N, 17° 53'09" E, this small town of fewer than 2,000 people feels like it could be on another planet.