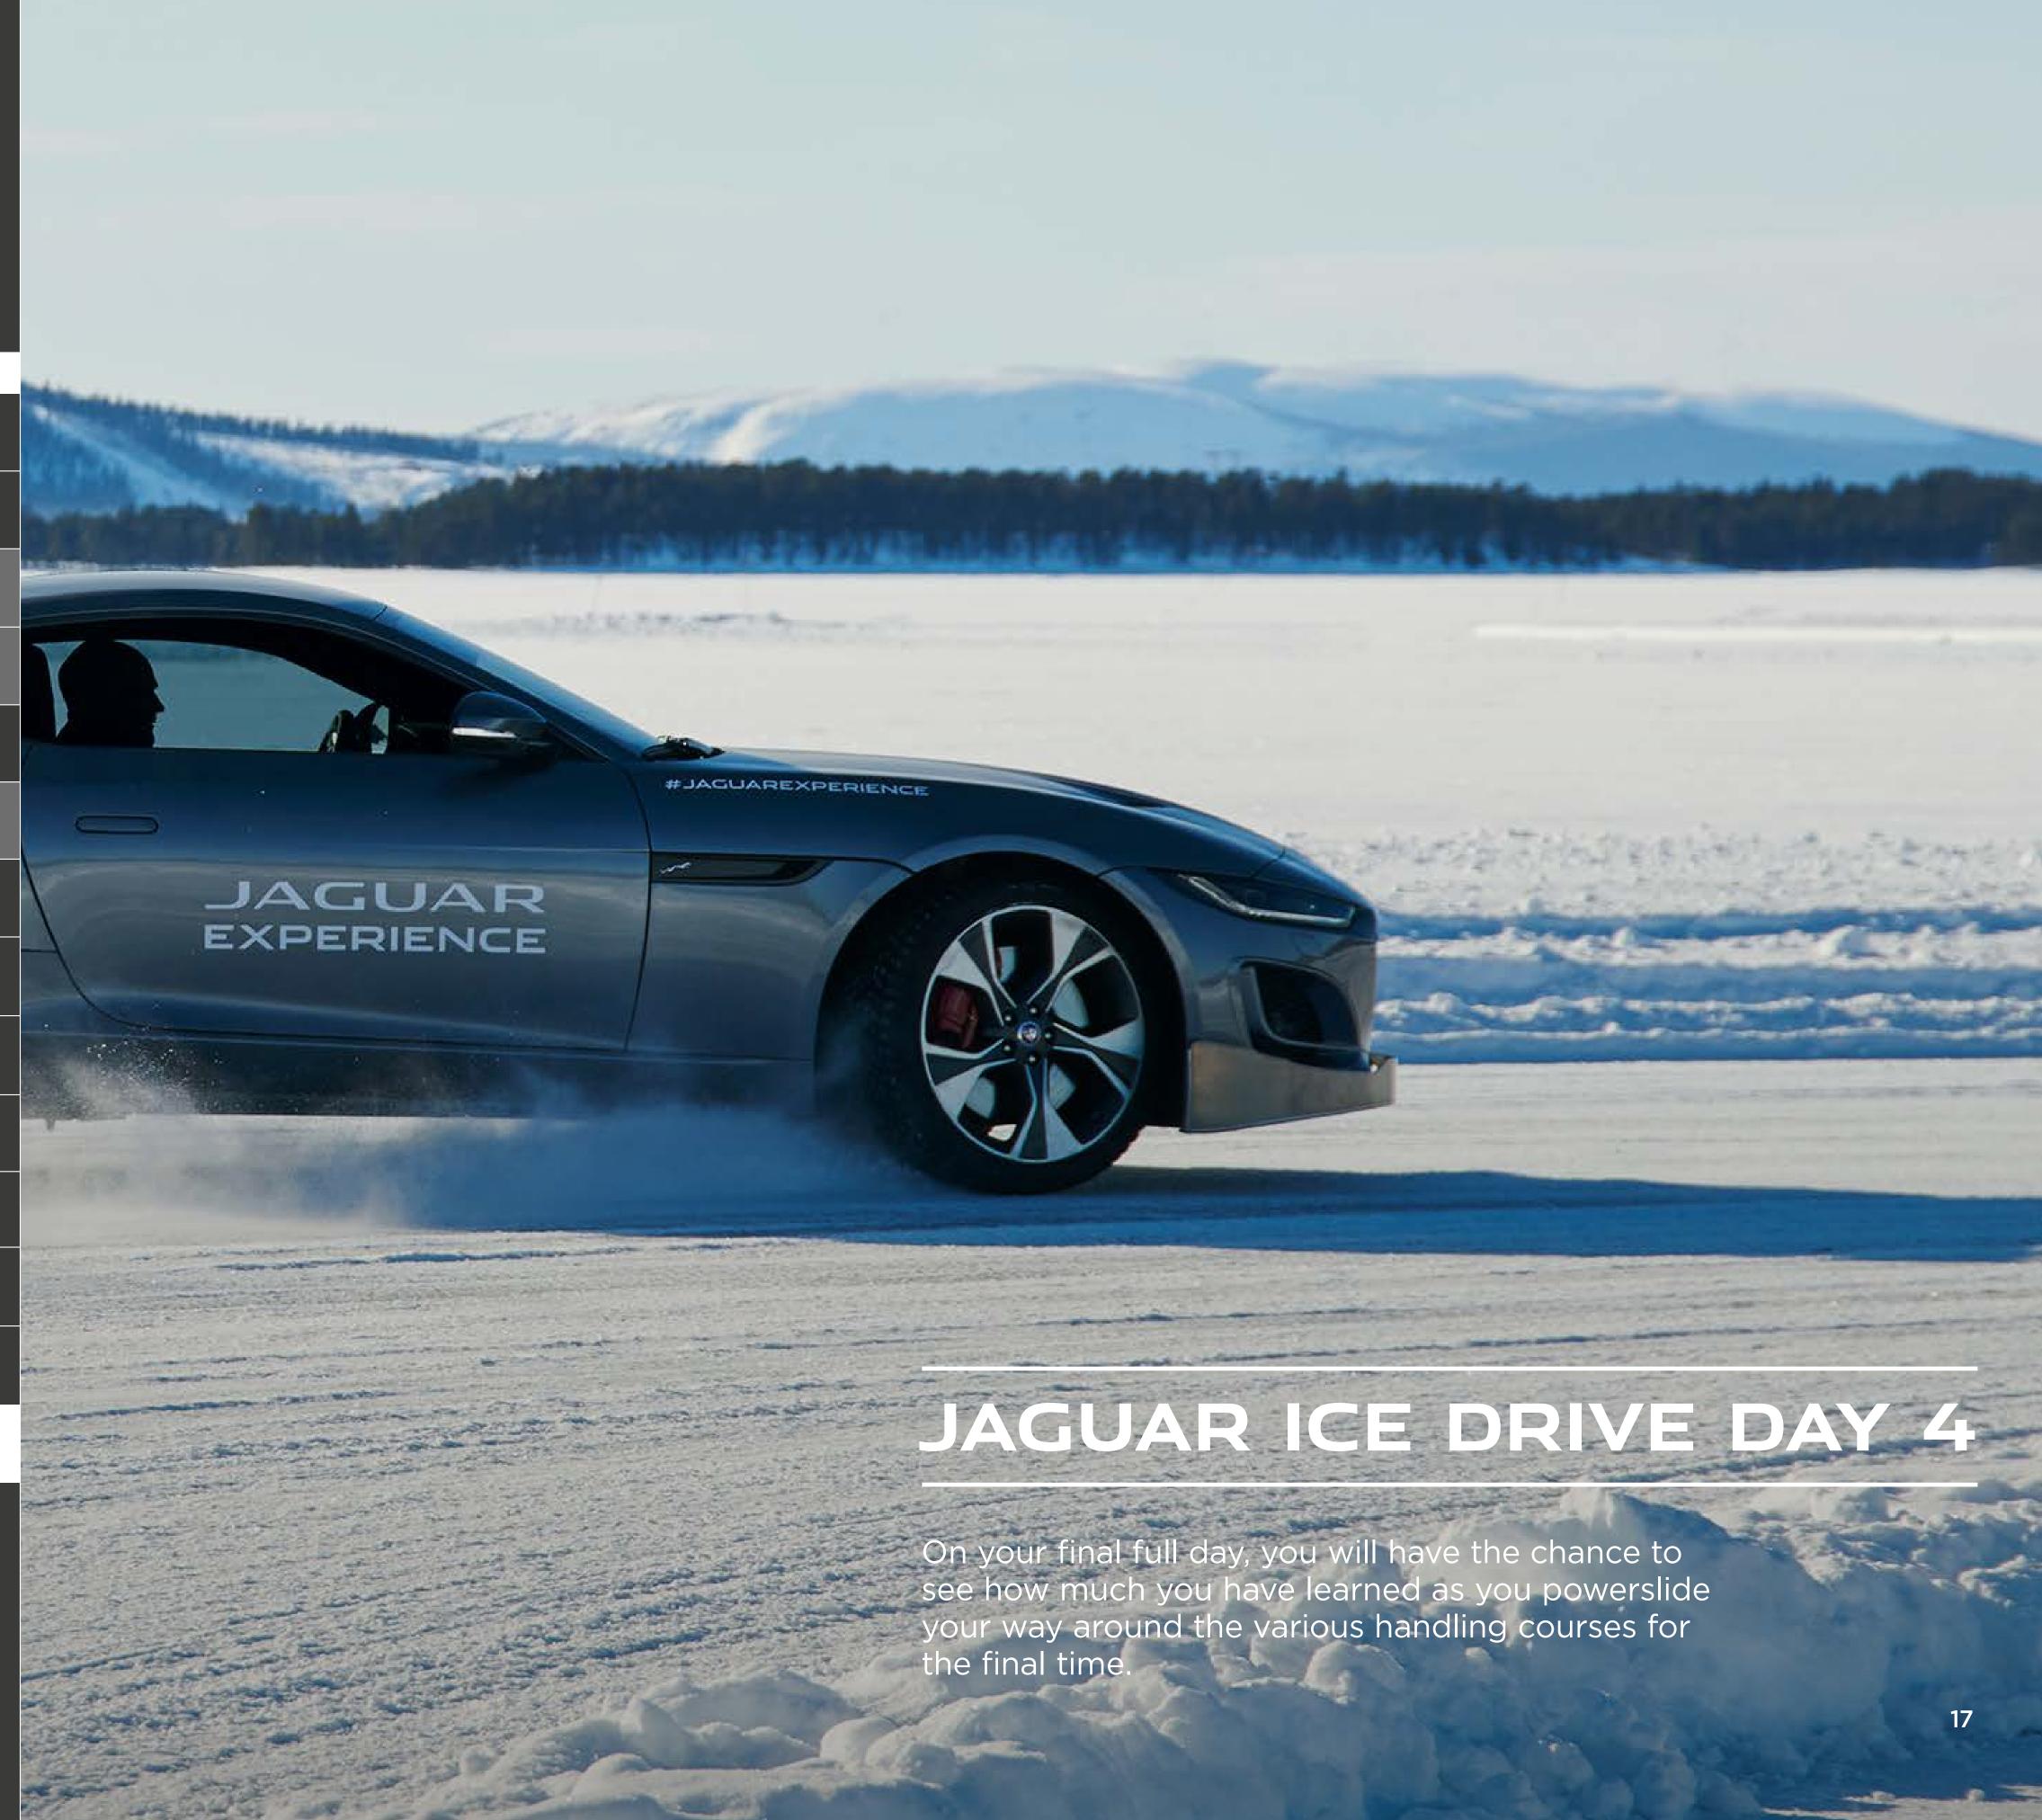

# JAGUAR ICE DRIVE

Embark on four days of exhilaration and exploration at the edge of the Arctic Circle.

In the company of the Jaguar family, you'll learn to maintain a constant drift angle, encounter various advanced ice tracks, and explore our secret winter test facility.