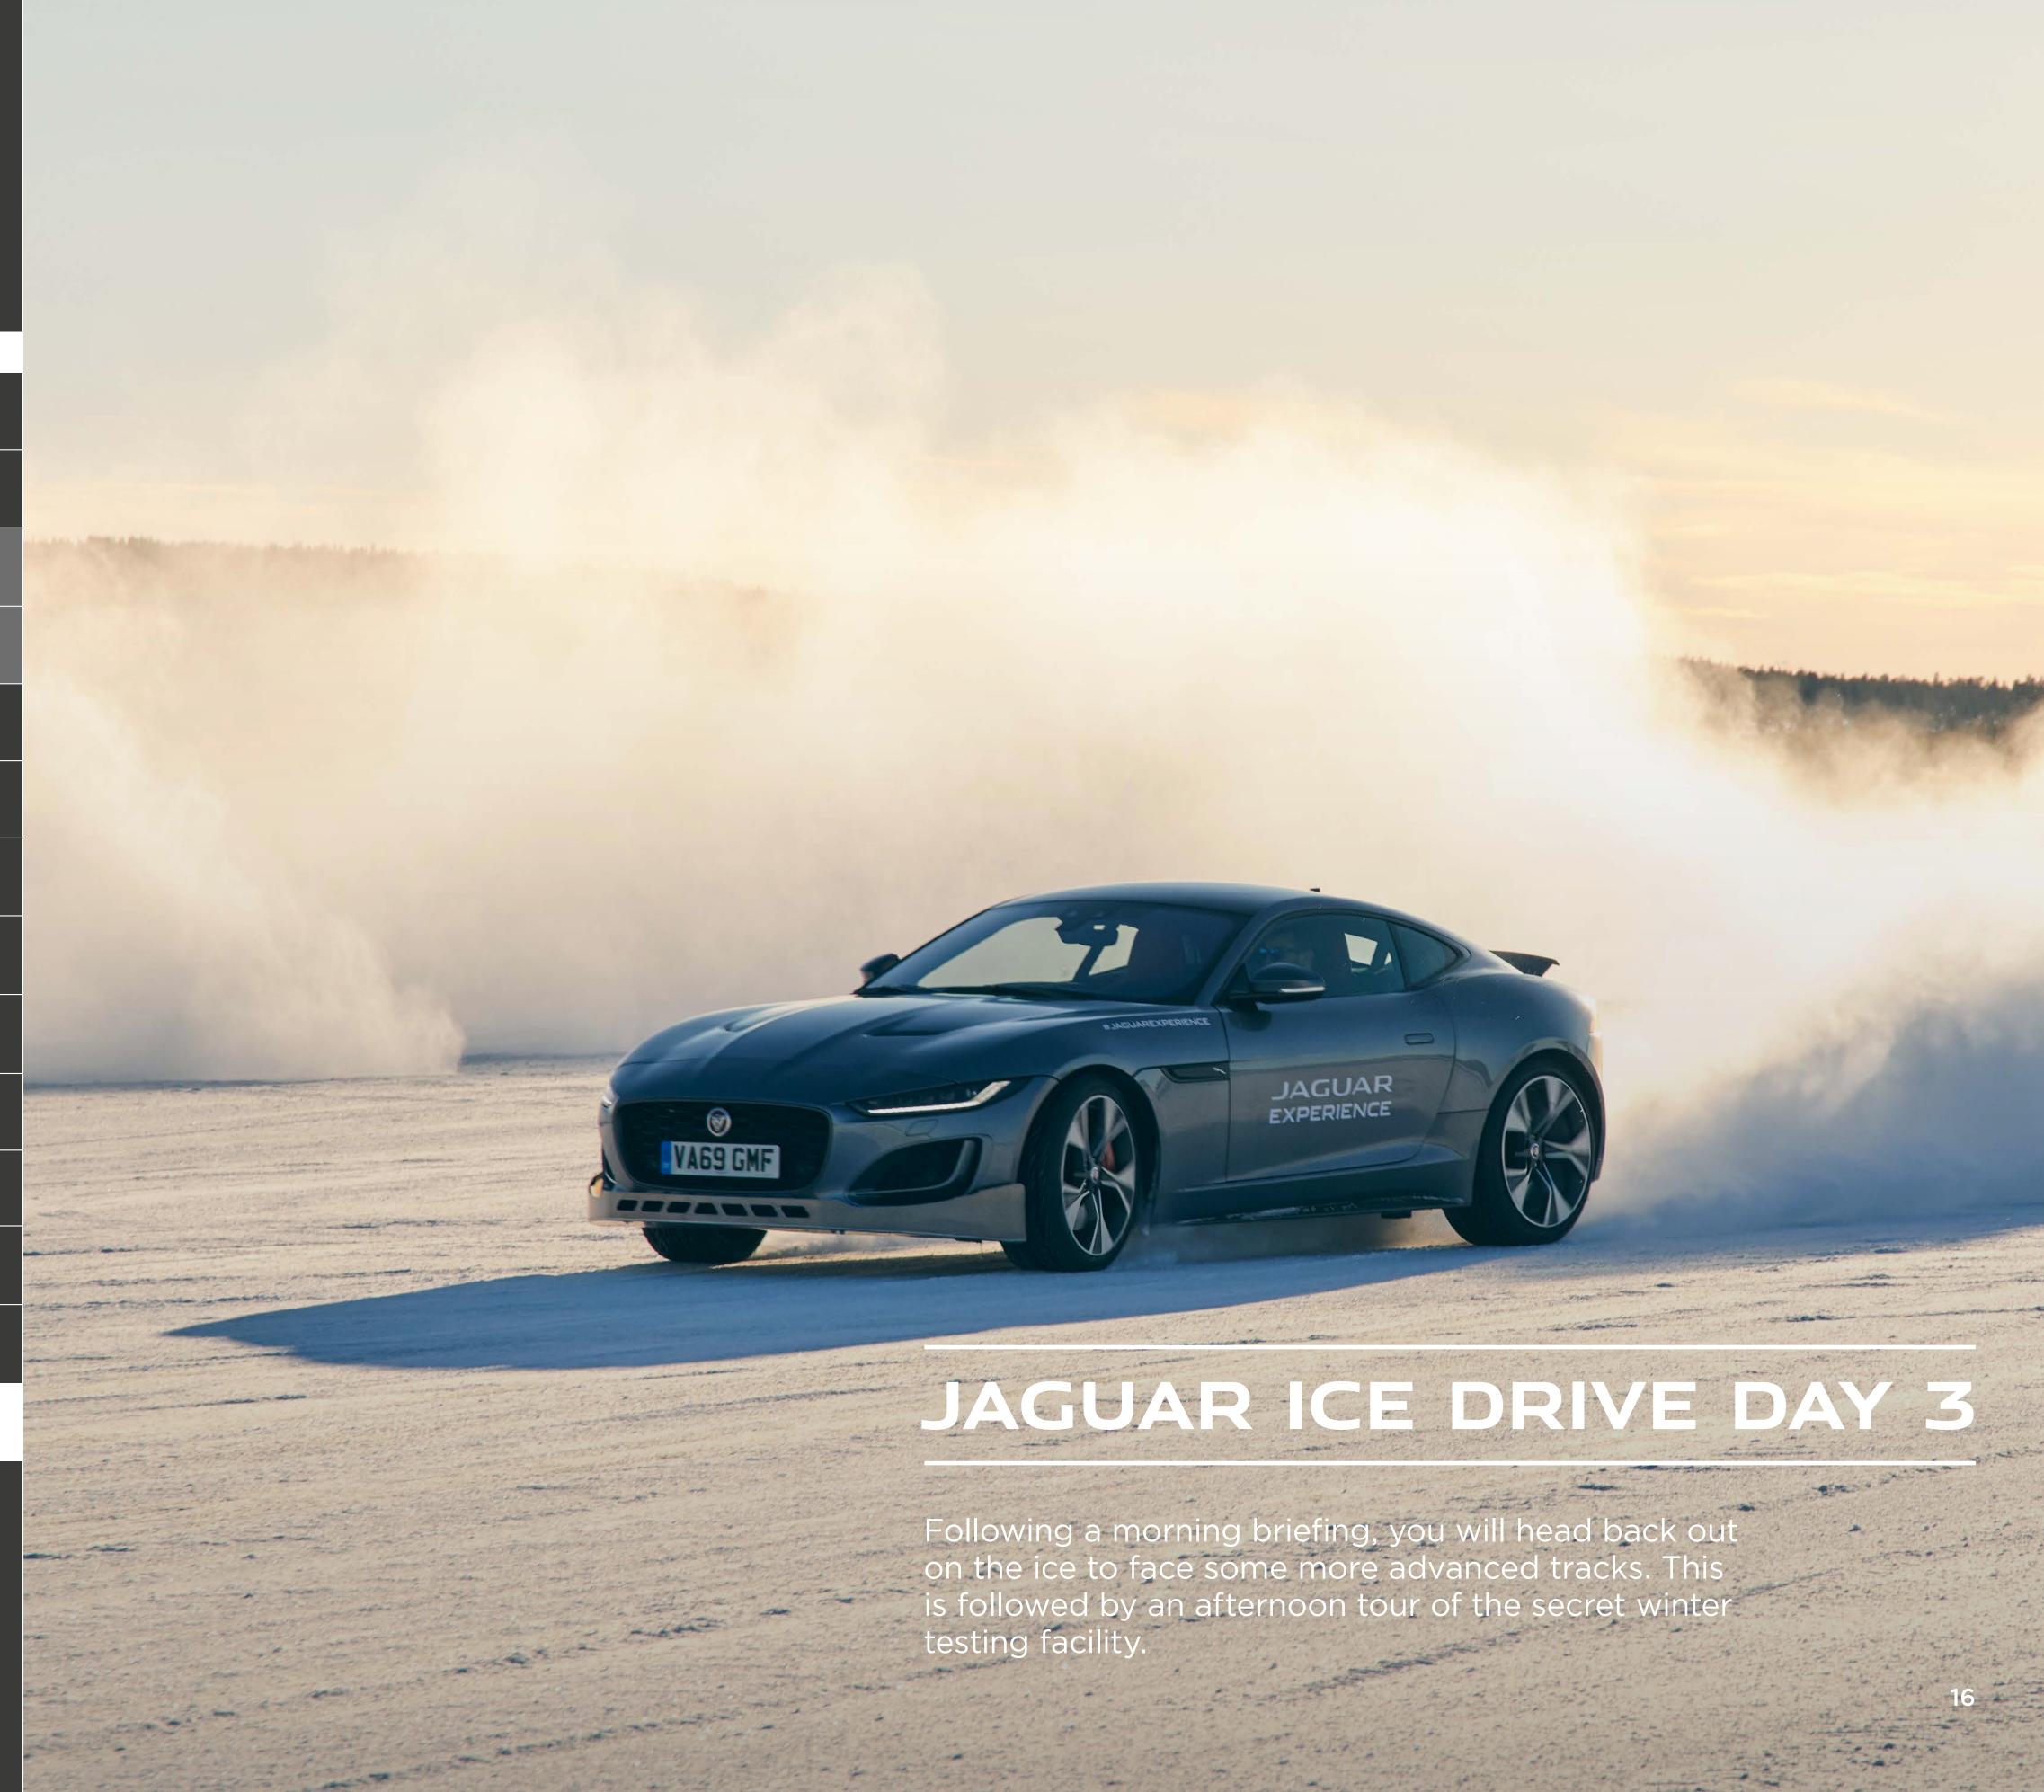

# JAGUAR ICE DRIVE

Embark on four days of exhilaration and exploration at the edge of the Arctic Circle.

In the company of the Jaguar family, you'll learn to maintain a constant drift angle, encounter various advanced ice tracks, and explore our secret winter test facility.