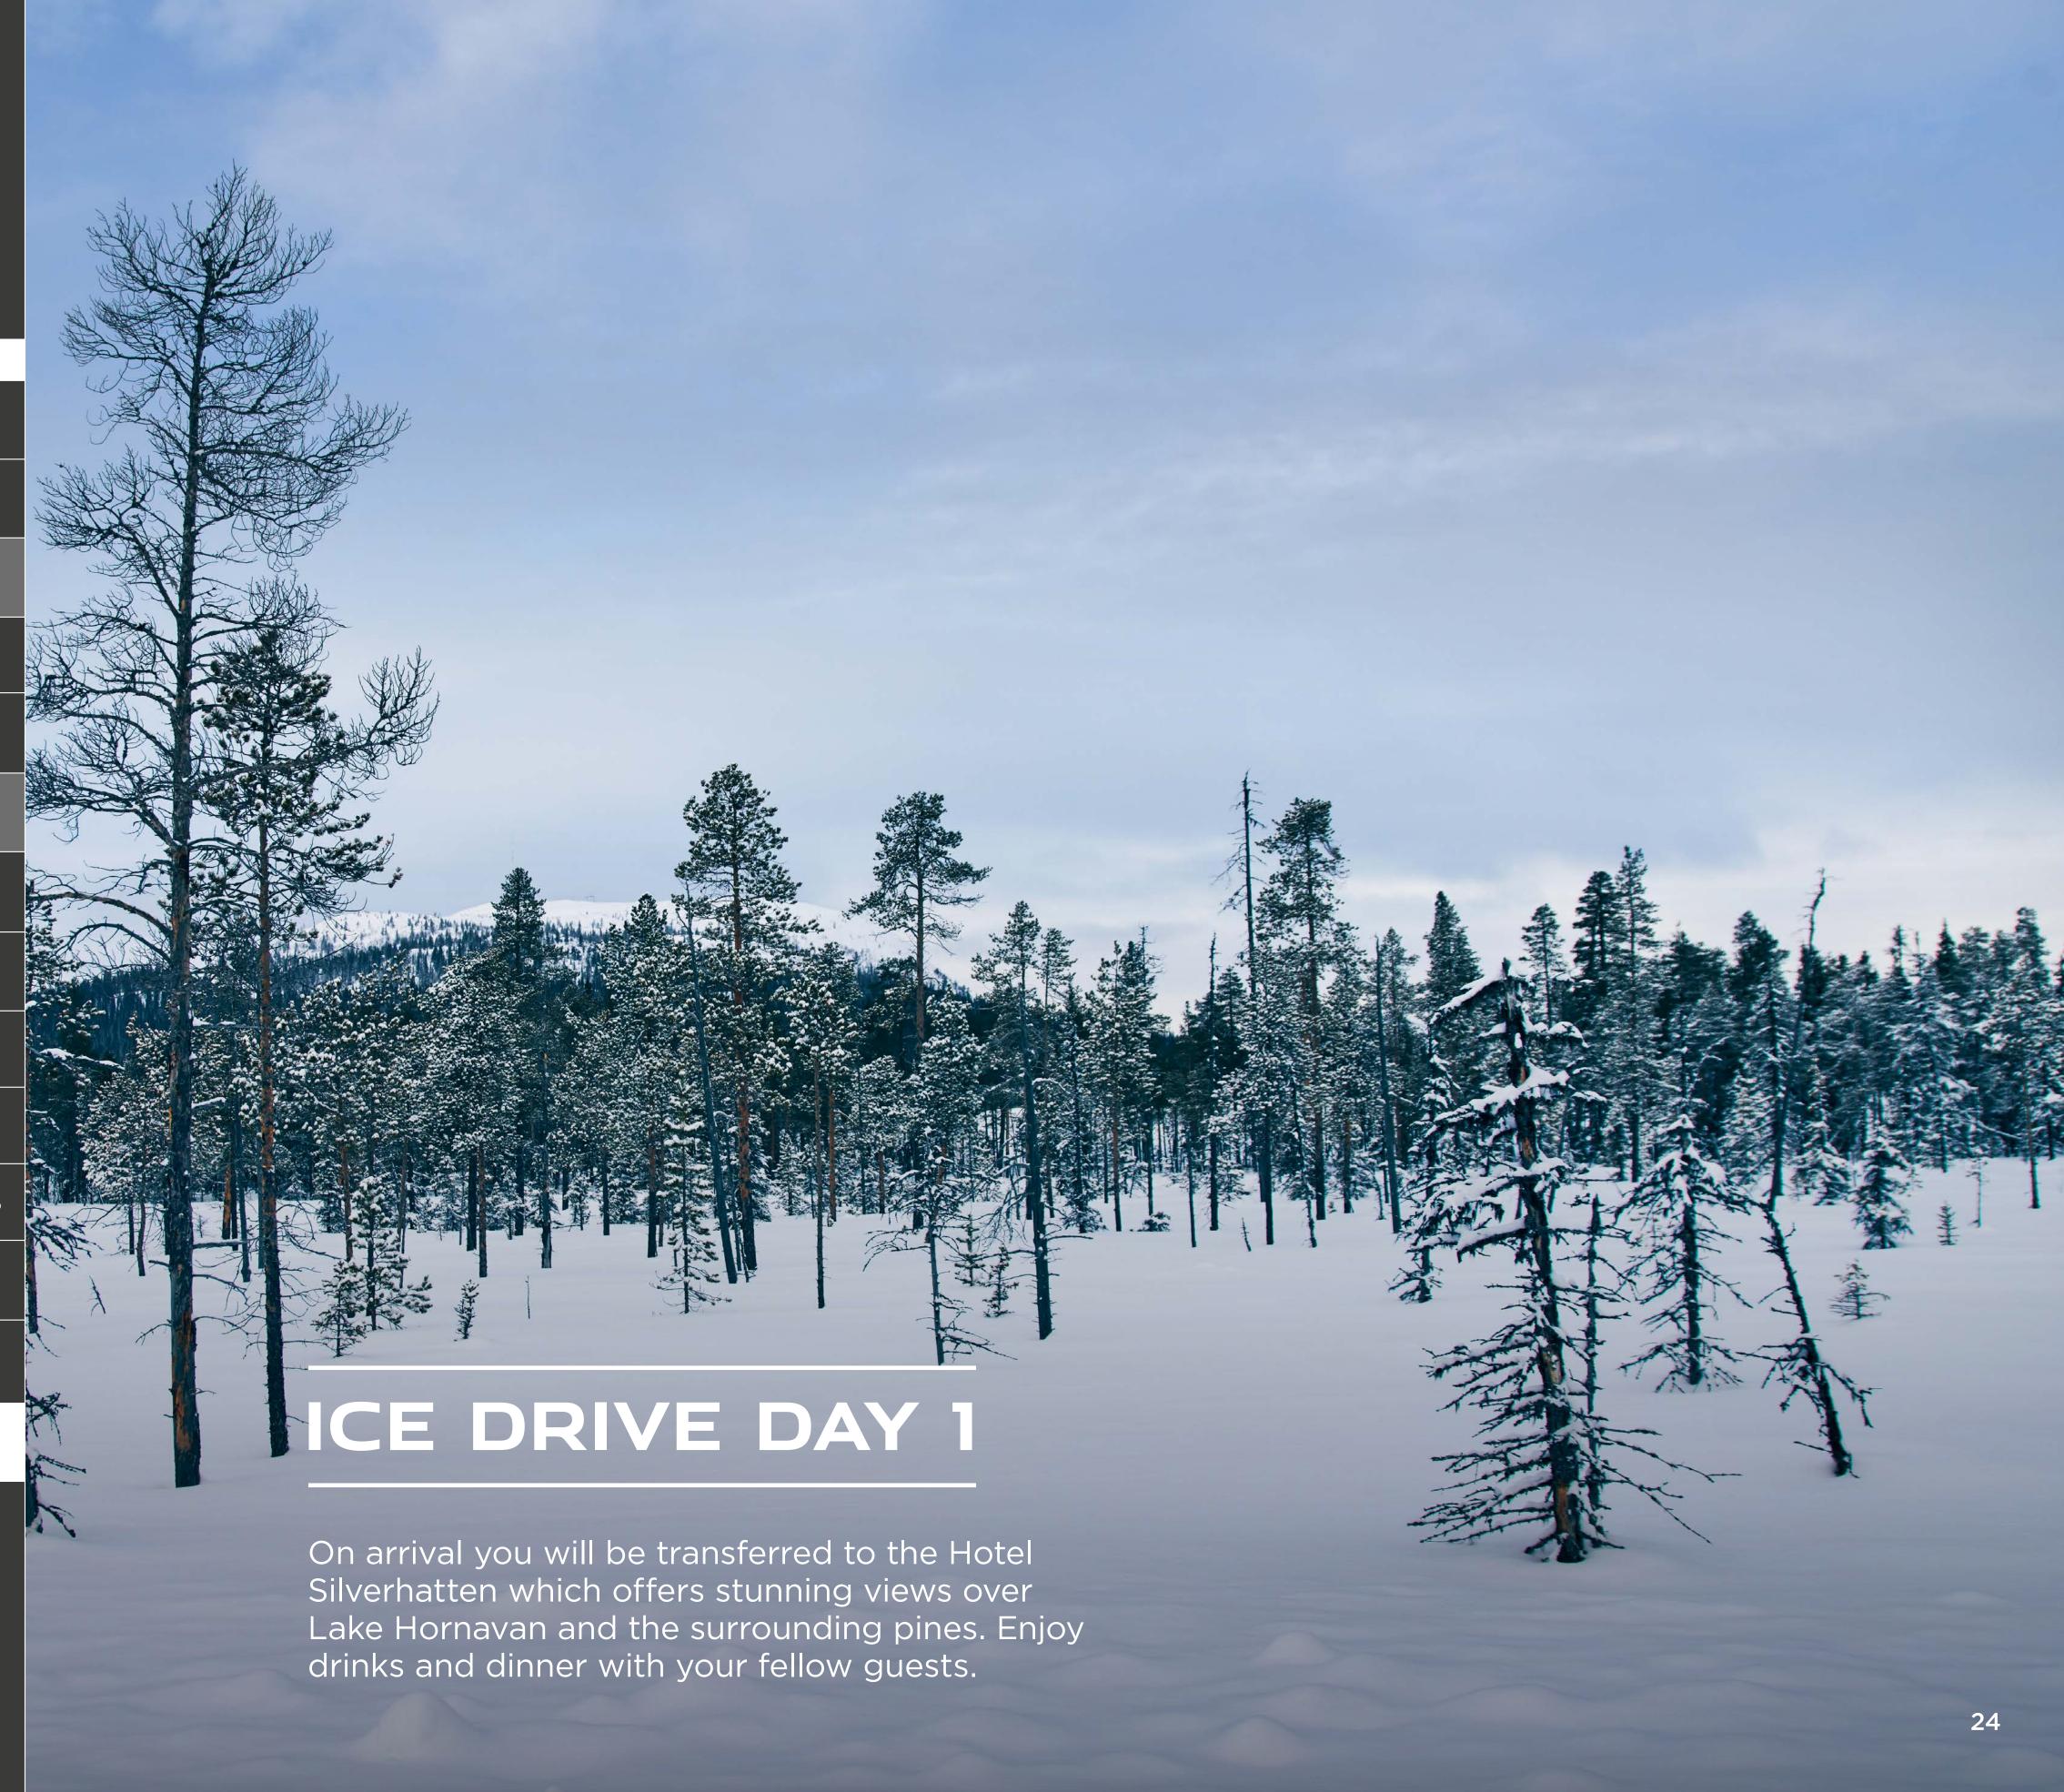

# ICE DRIVE+ DAY 1

On arrival you will be transferred to the Hotel Silverhatten which offers stunning views over Lake Hornavan and the surrounding pines. Enjoy drinks and dinner with your fellow guests.