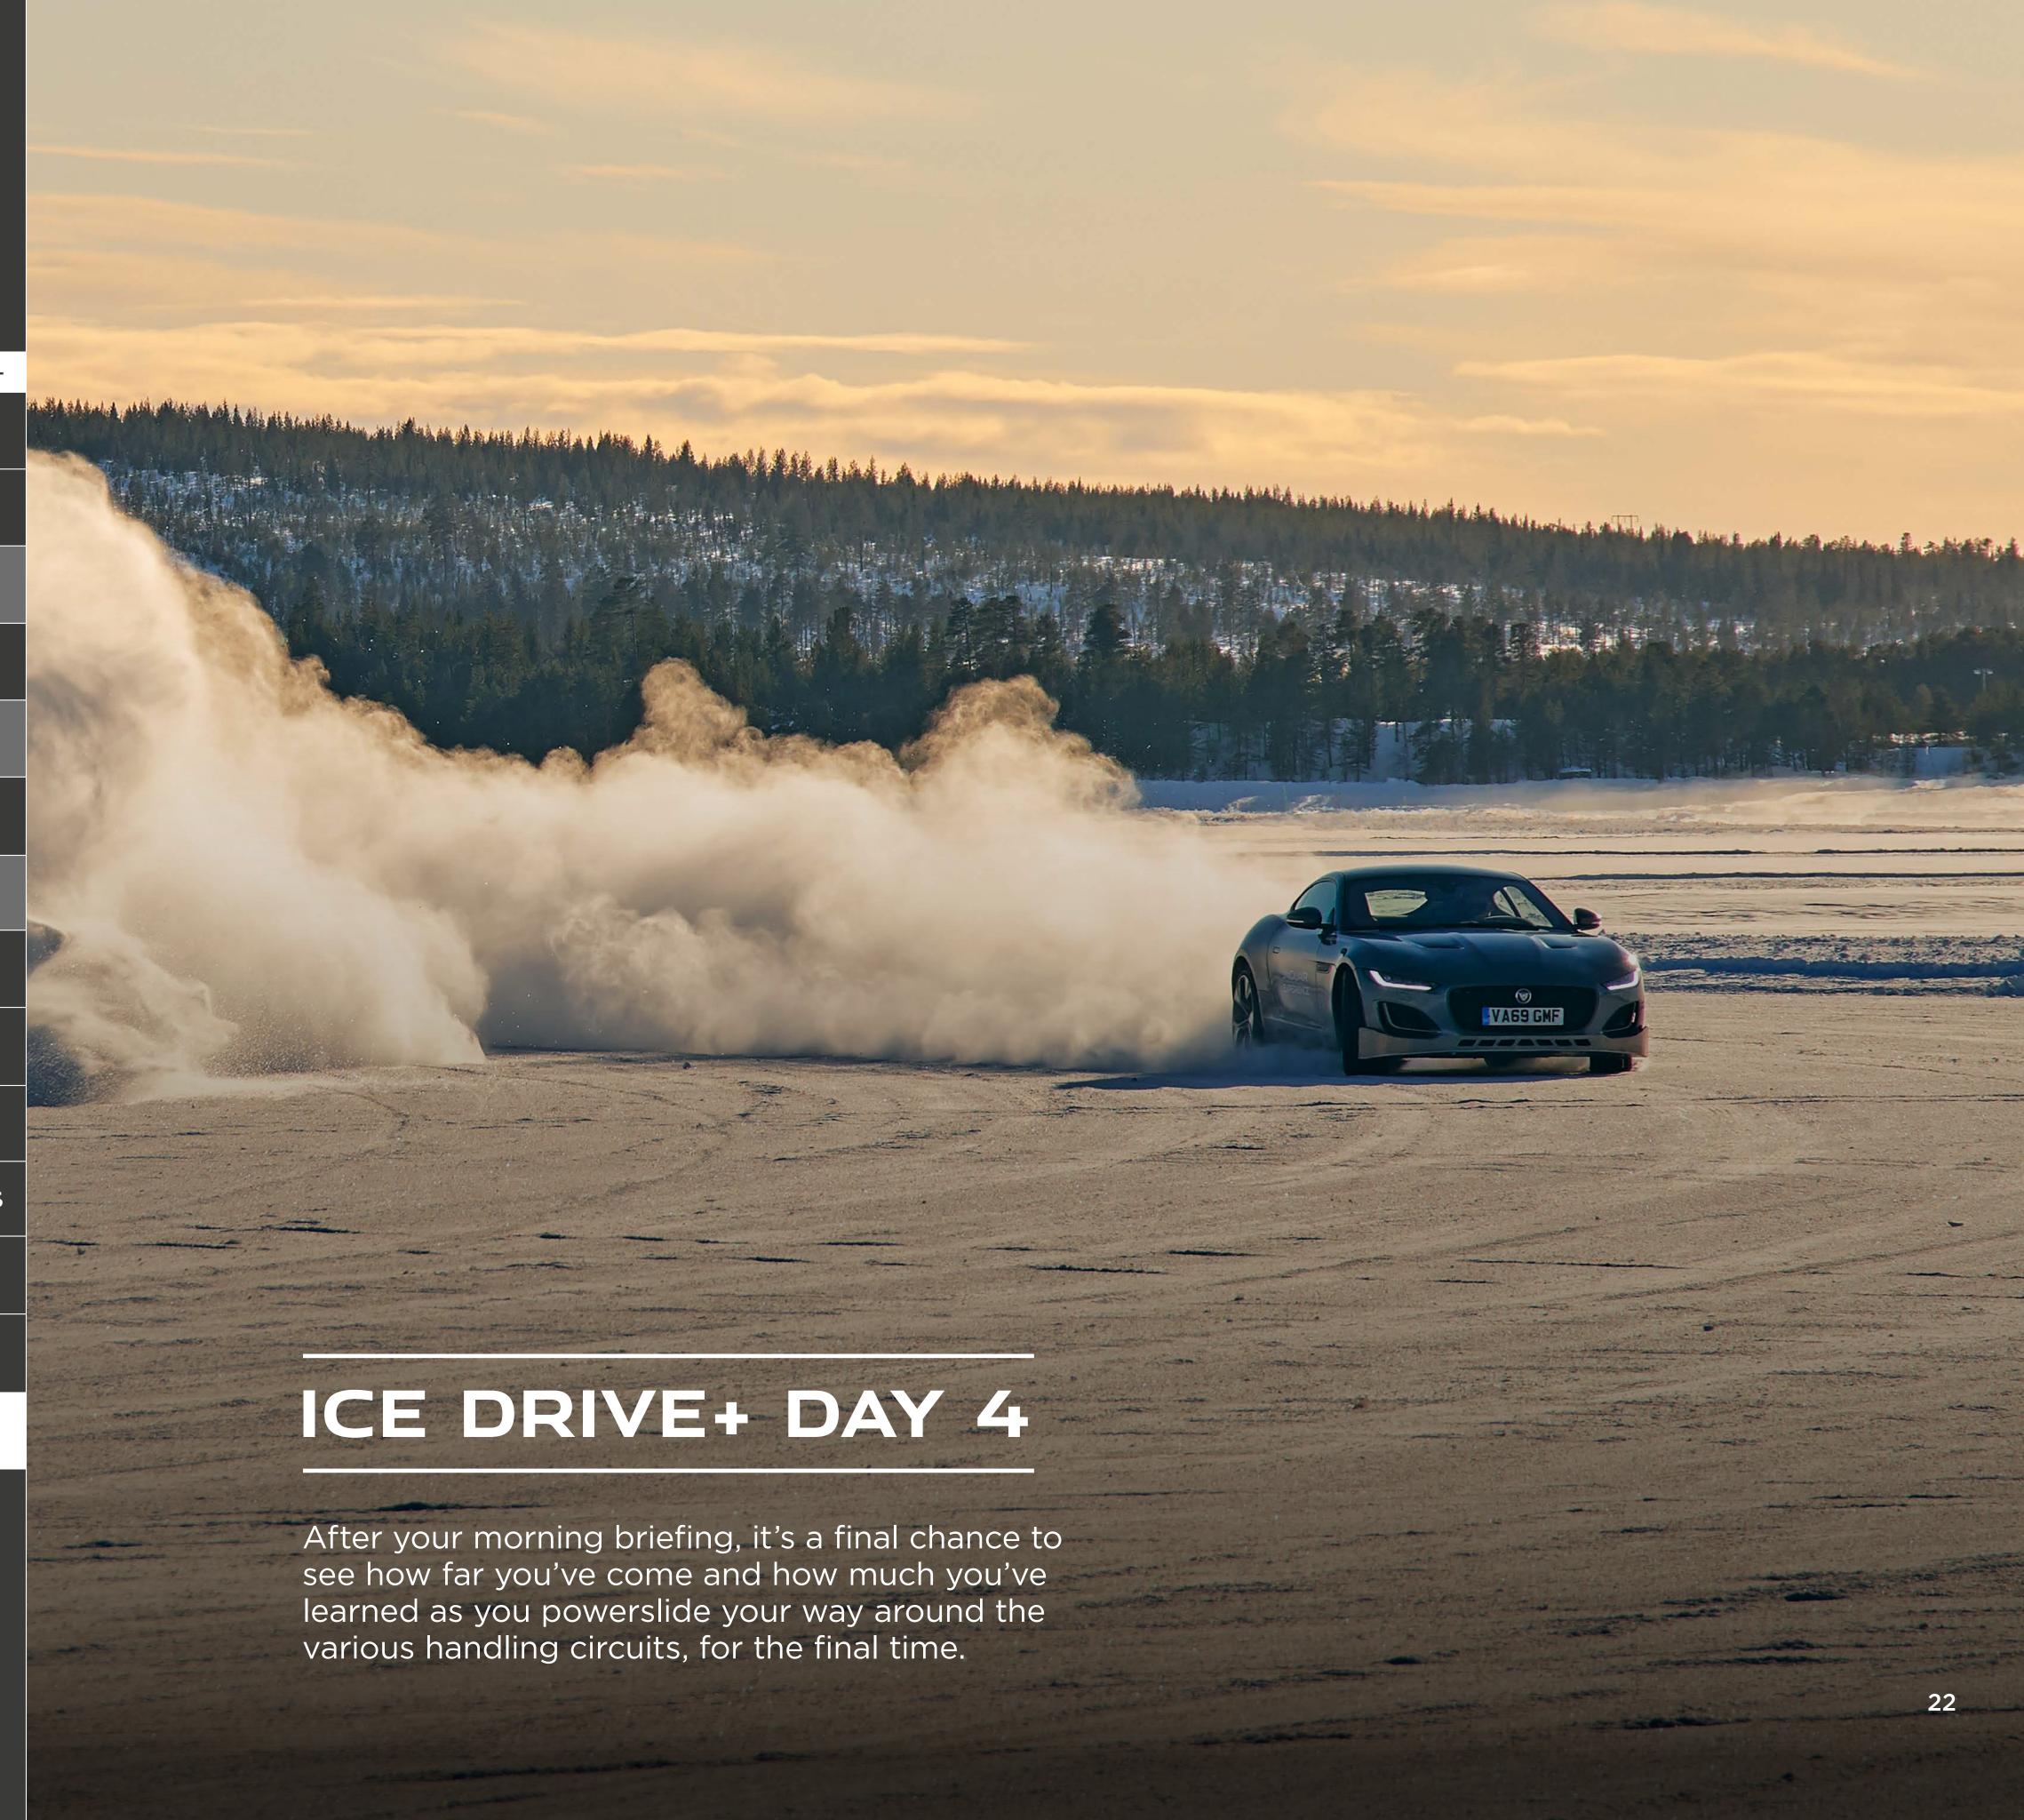

# ICE DRIVE+ DAY 3

A quick morning briefing and it's back out on the ice to face some new challenges. This will be followed by a tour of the secret winter testing facility.