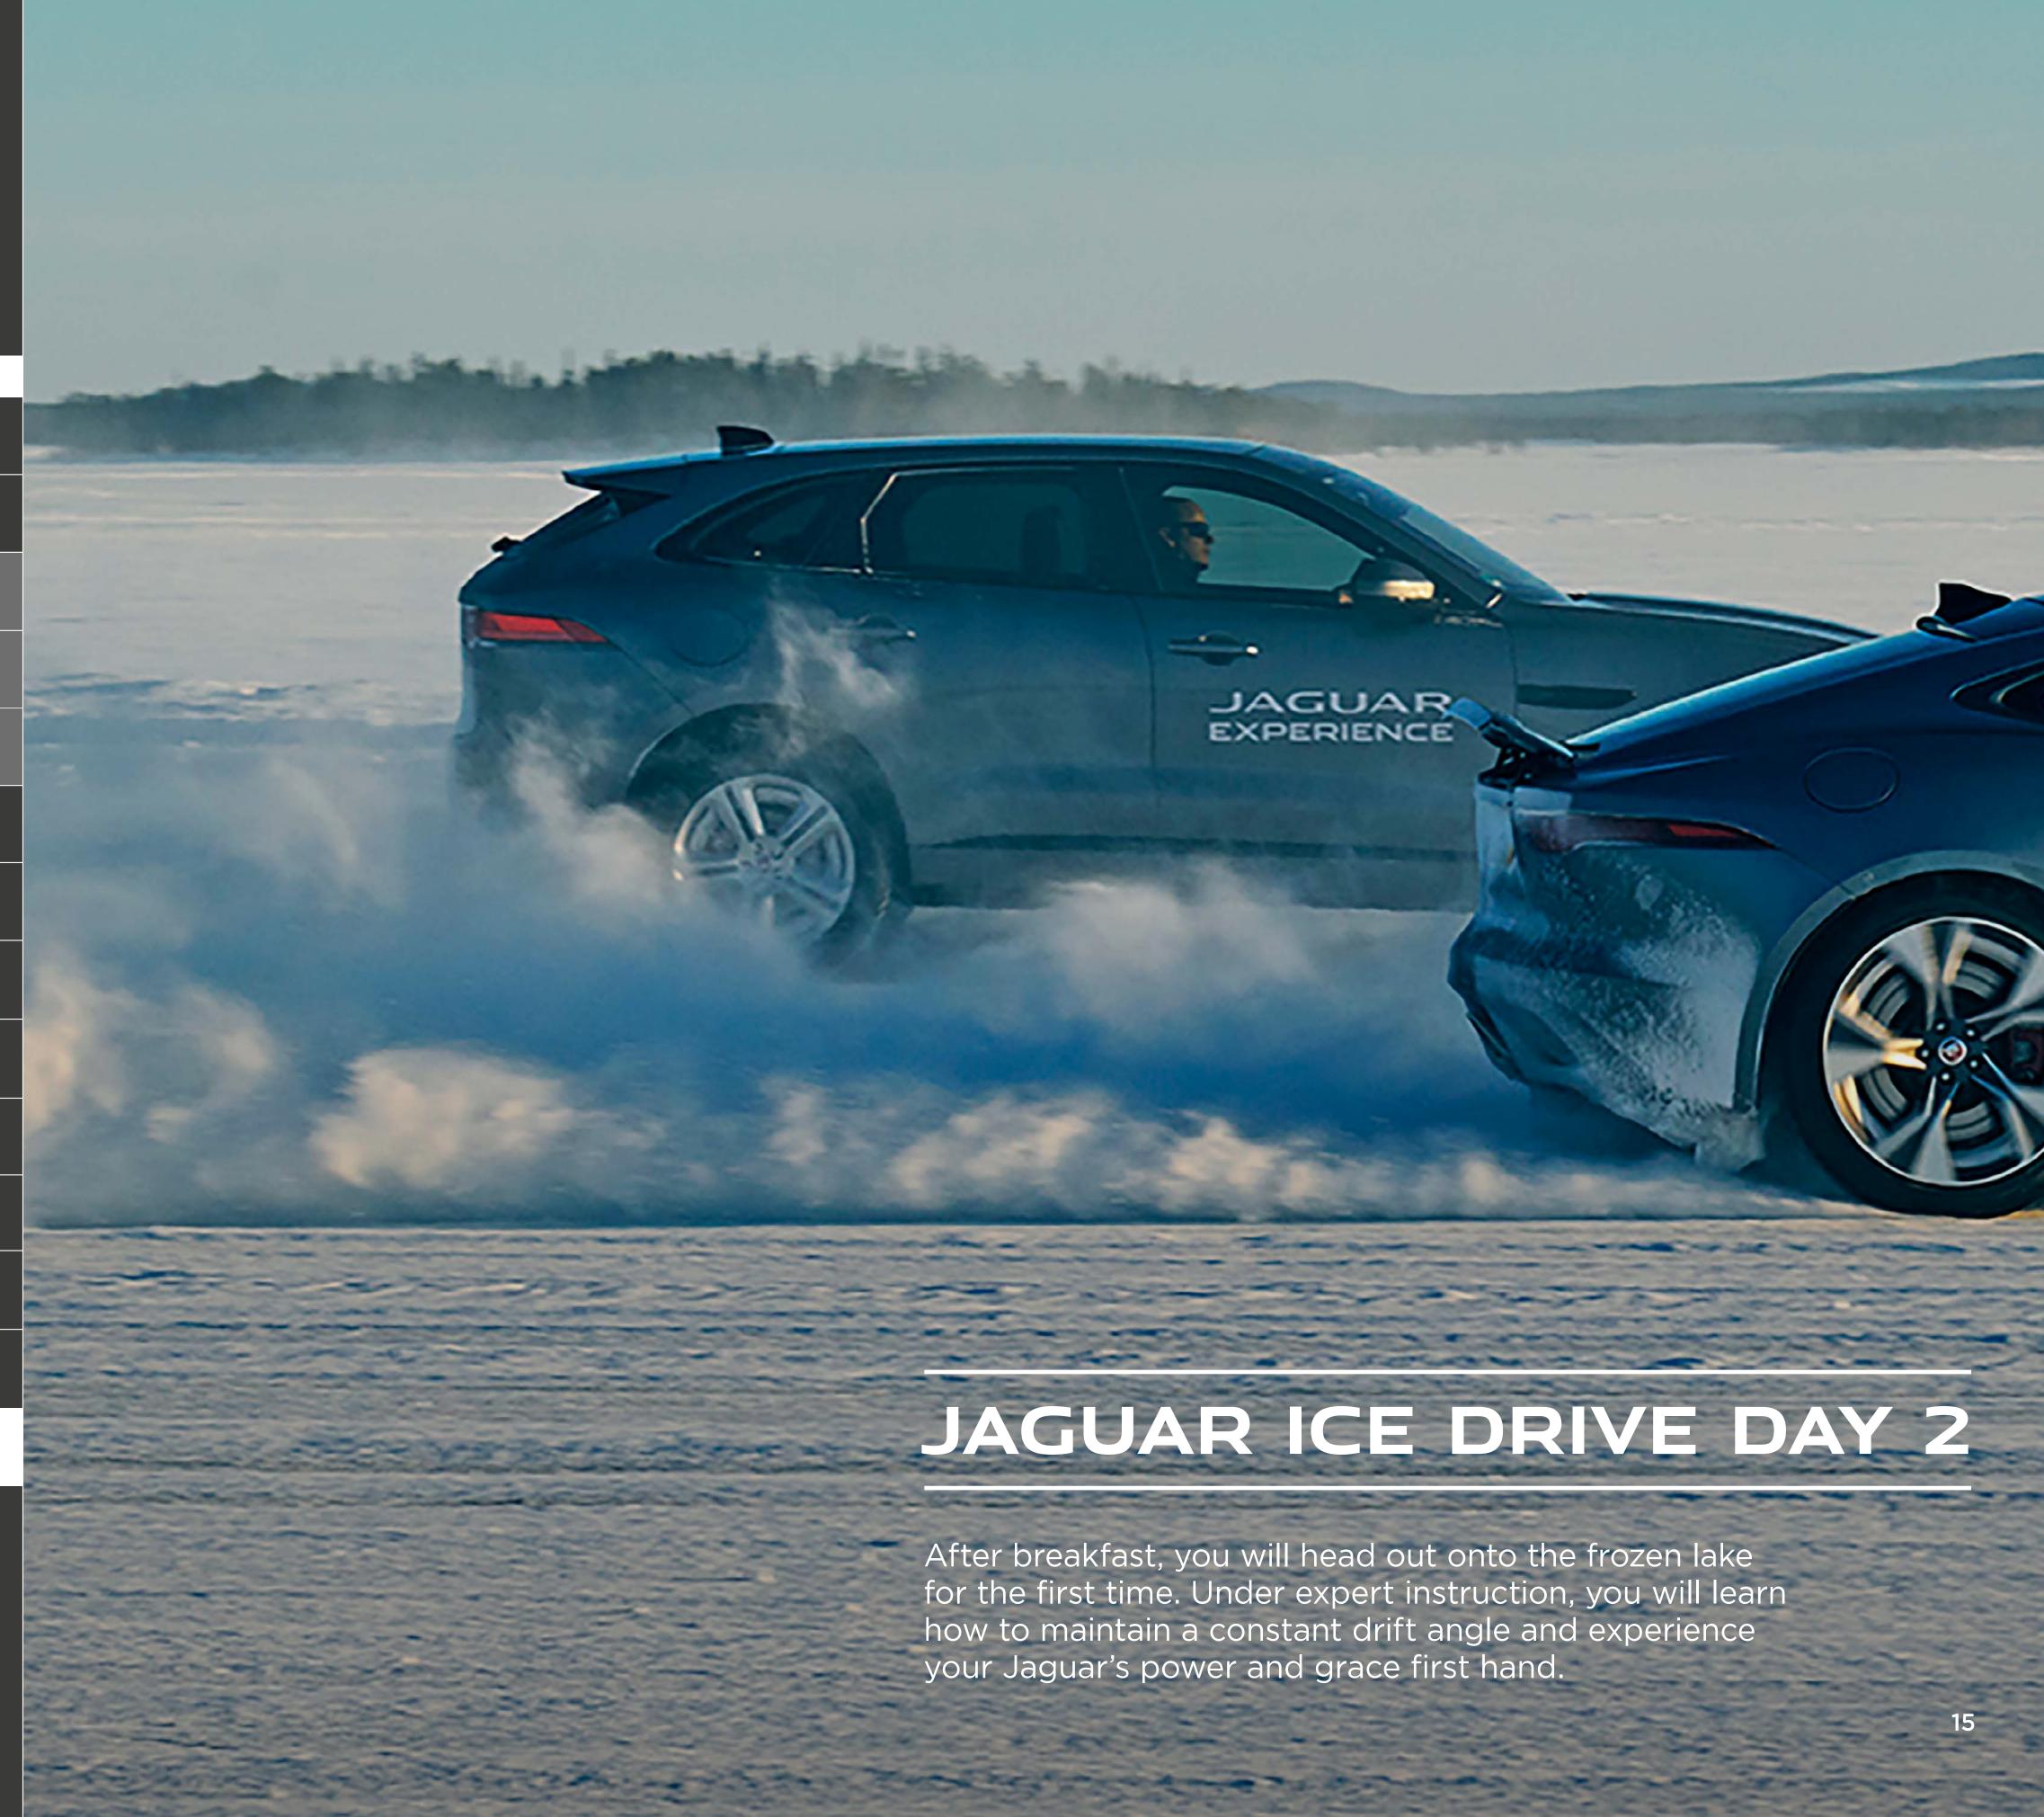

# JAGUAR ICE DRIVE

Embark on four days of exhilaration and exploration at the edge of the Arctic Circle.

In the company of the Jaguar family, you'll learn to maintain a constant drift angle, encounter various advanced ice tracks, and explore our secret winter test facility.