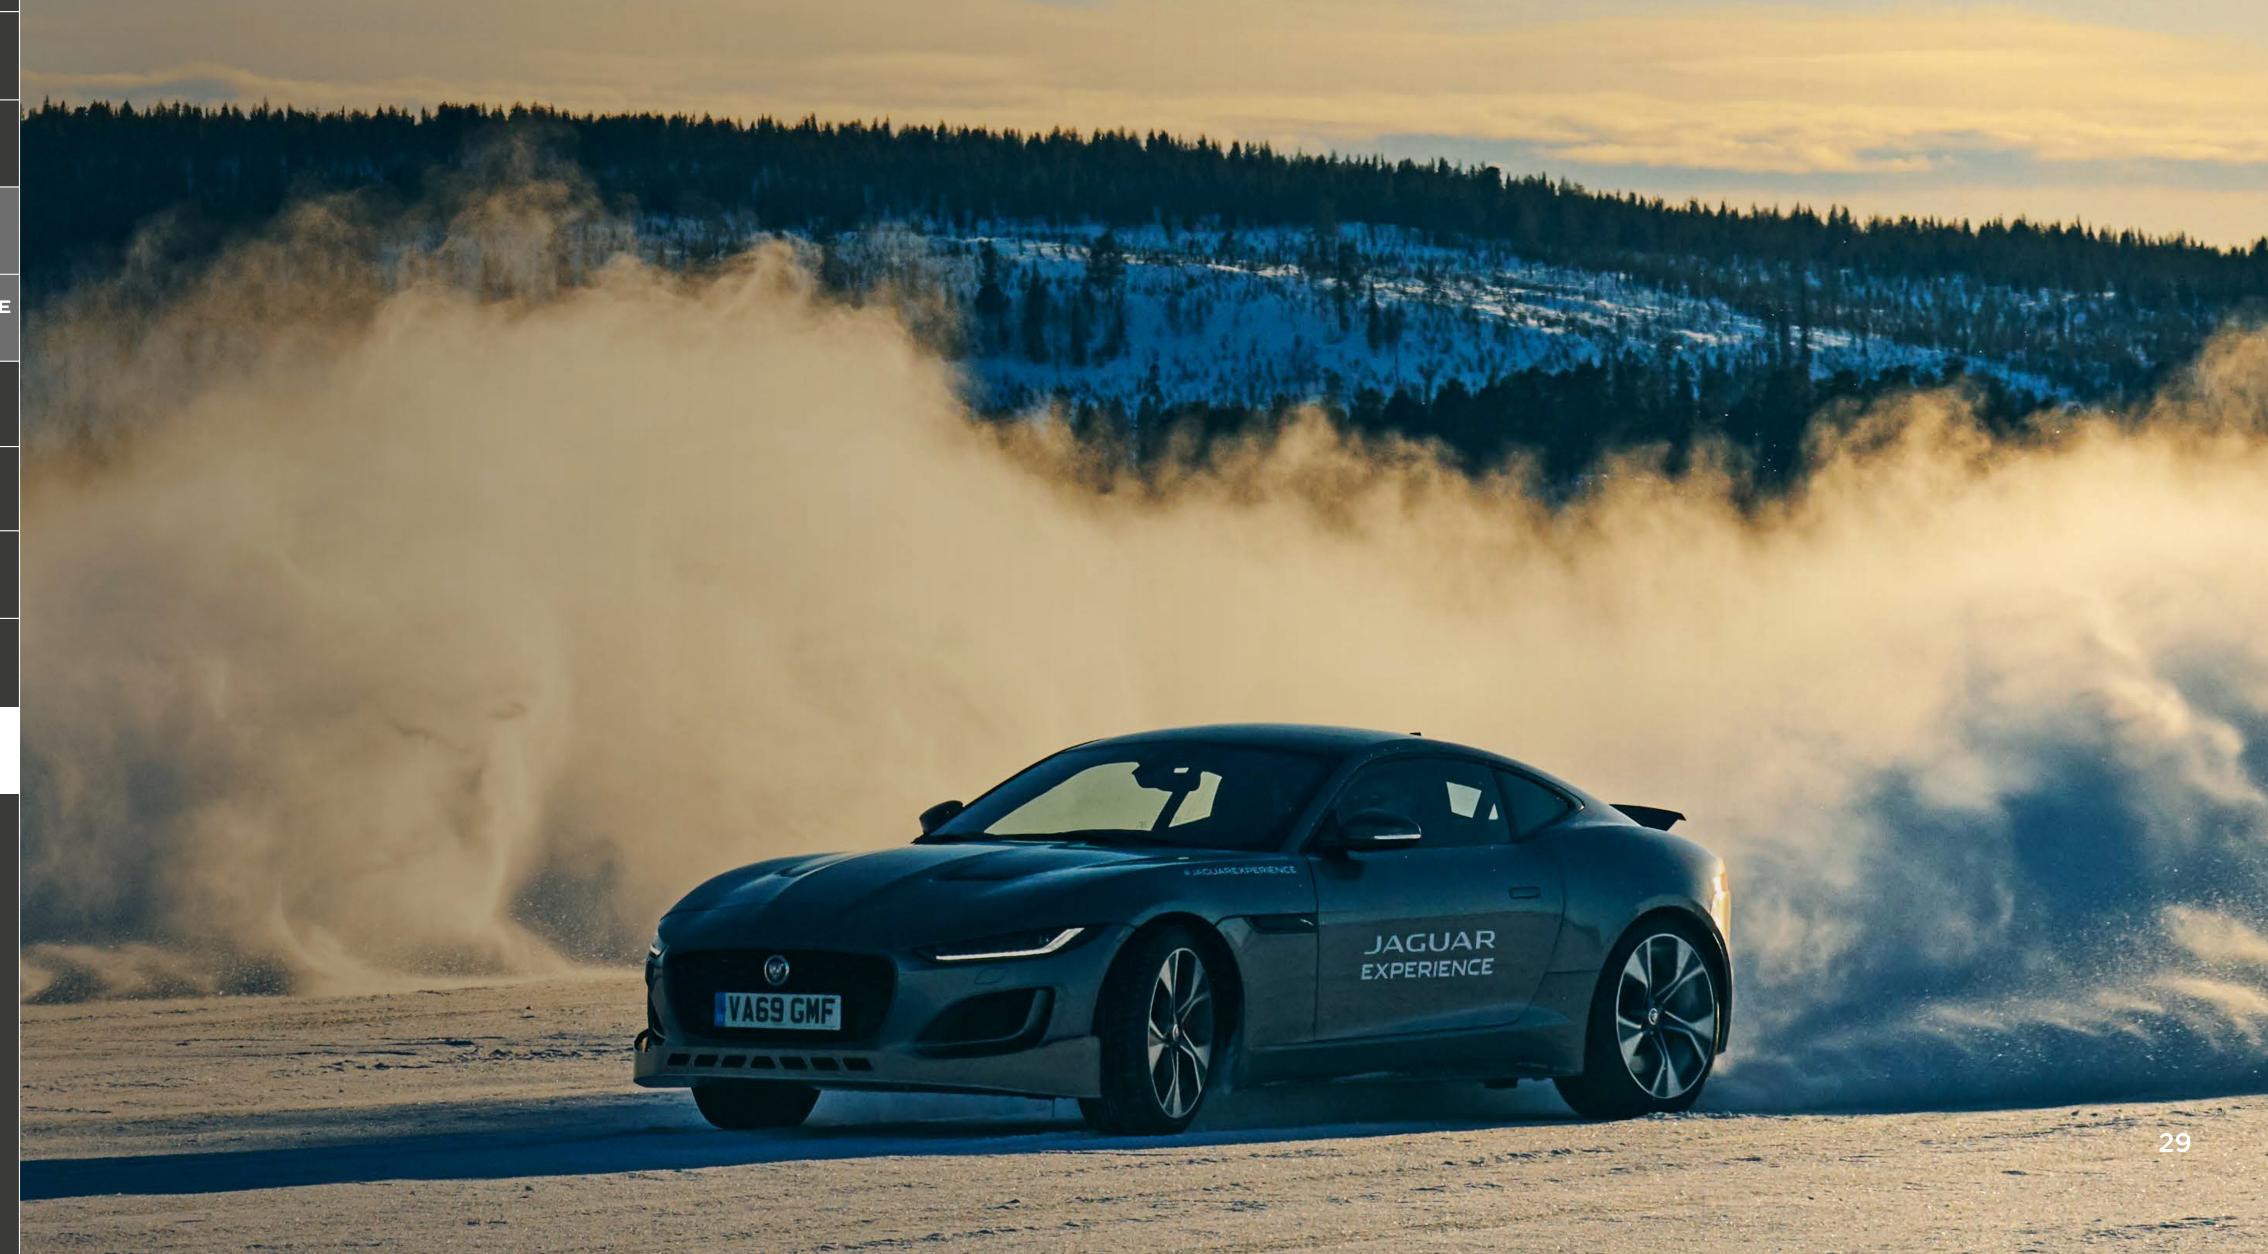

# JAGUAR ICE DRIVE

Embark on four days of exhilaration and exploration at the edge of the Arctic Circle.

In the company of the Jaguar family, you'll learn to maintain a constant drift angle, encounter various advanced ice tracks, and explore our secret winter test facility.

# ICE DRIVE+

In the company of the Jaguar family, this stunning Scandinavian snowscape is where you will hone your driving skills.

Become fully immersed in the world of Jaguar as you explore our secret winter test facility, and enjoy a selection of lifestyle activities and cultural experiences in the frozen wilds.