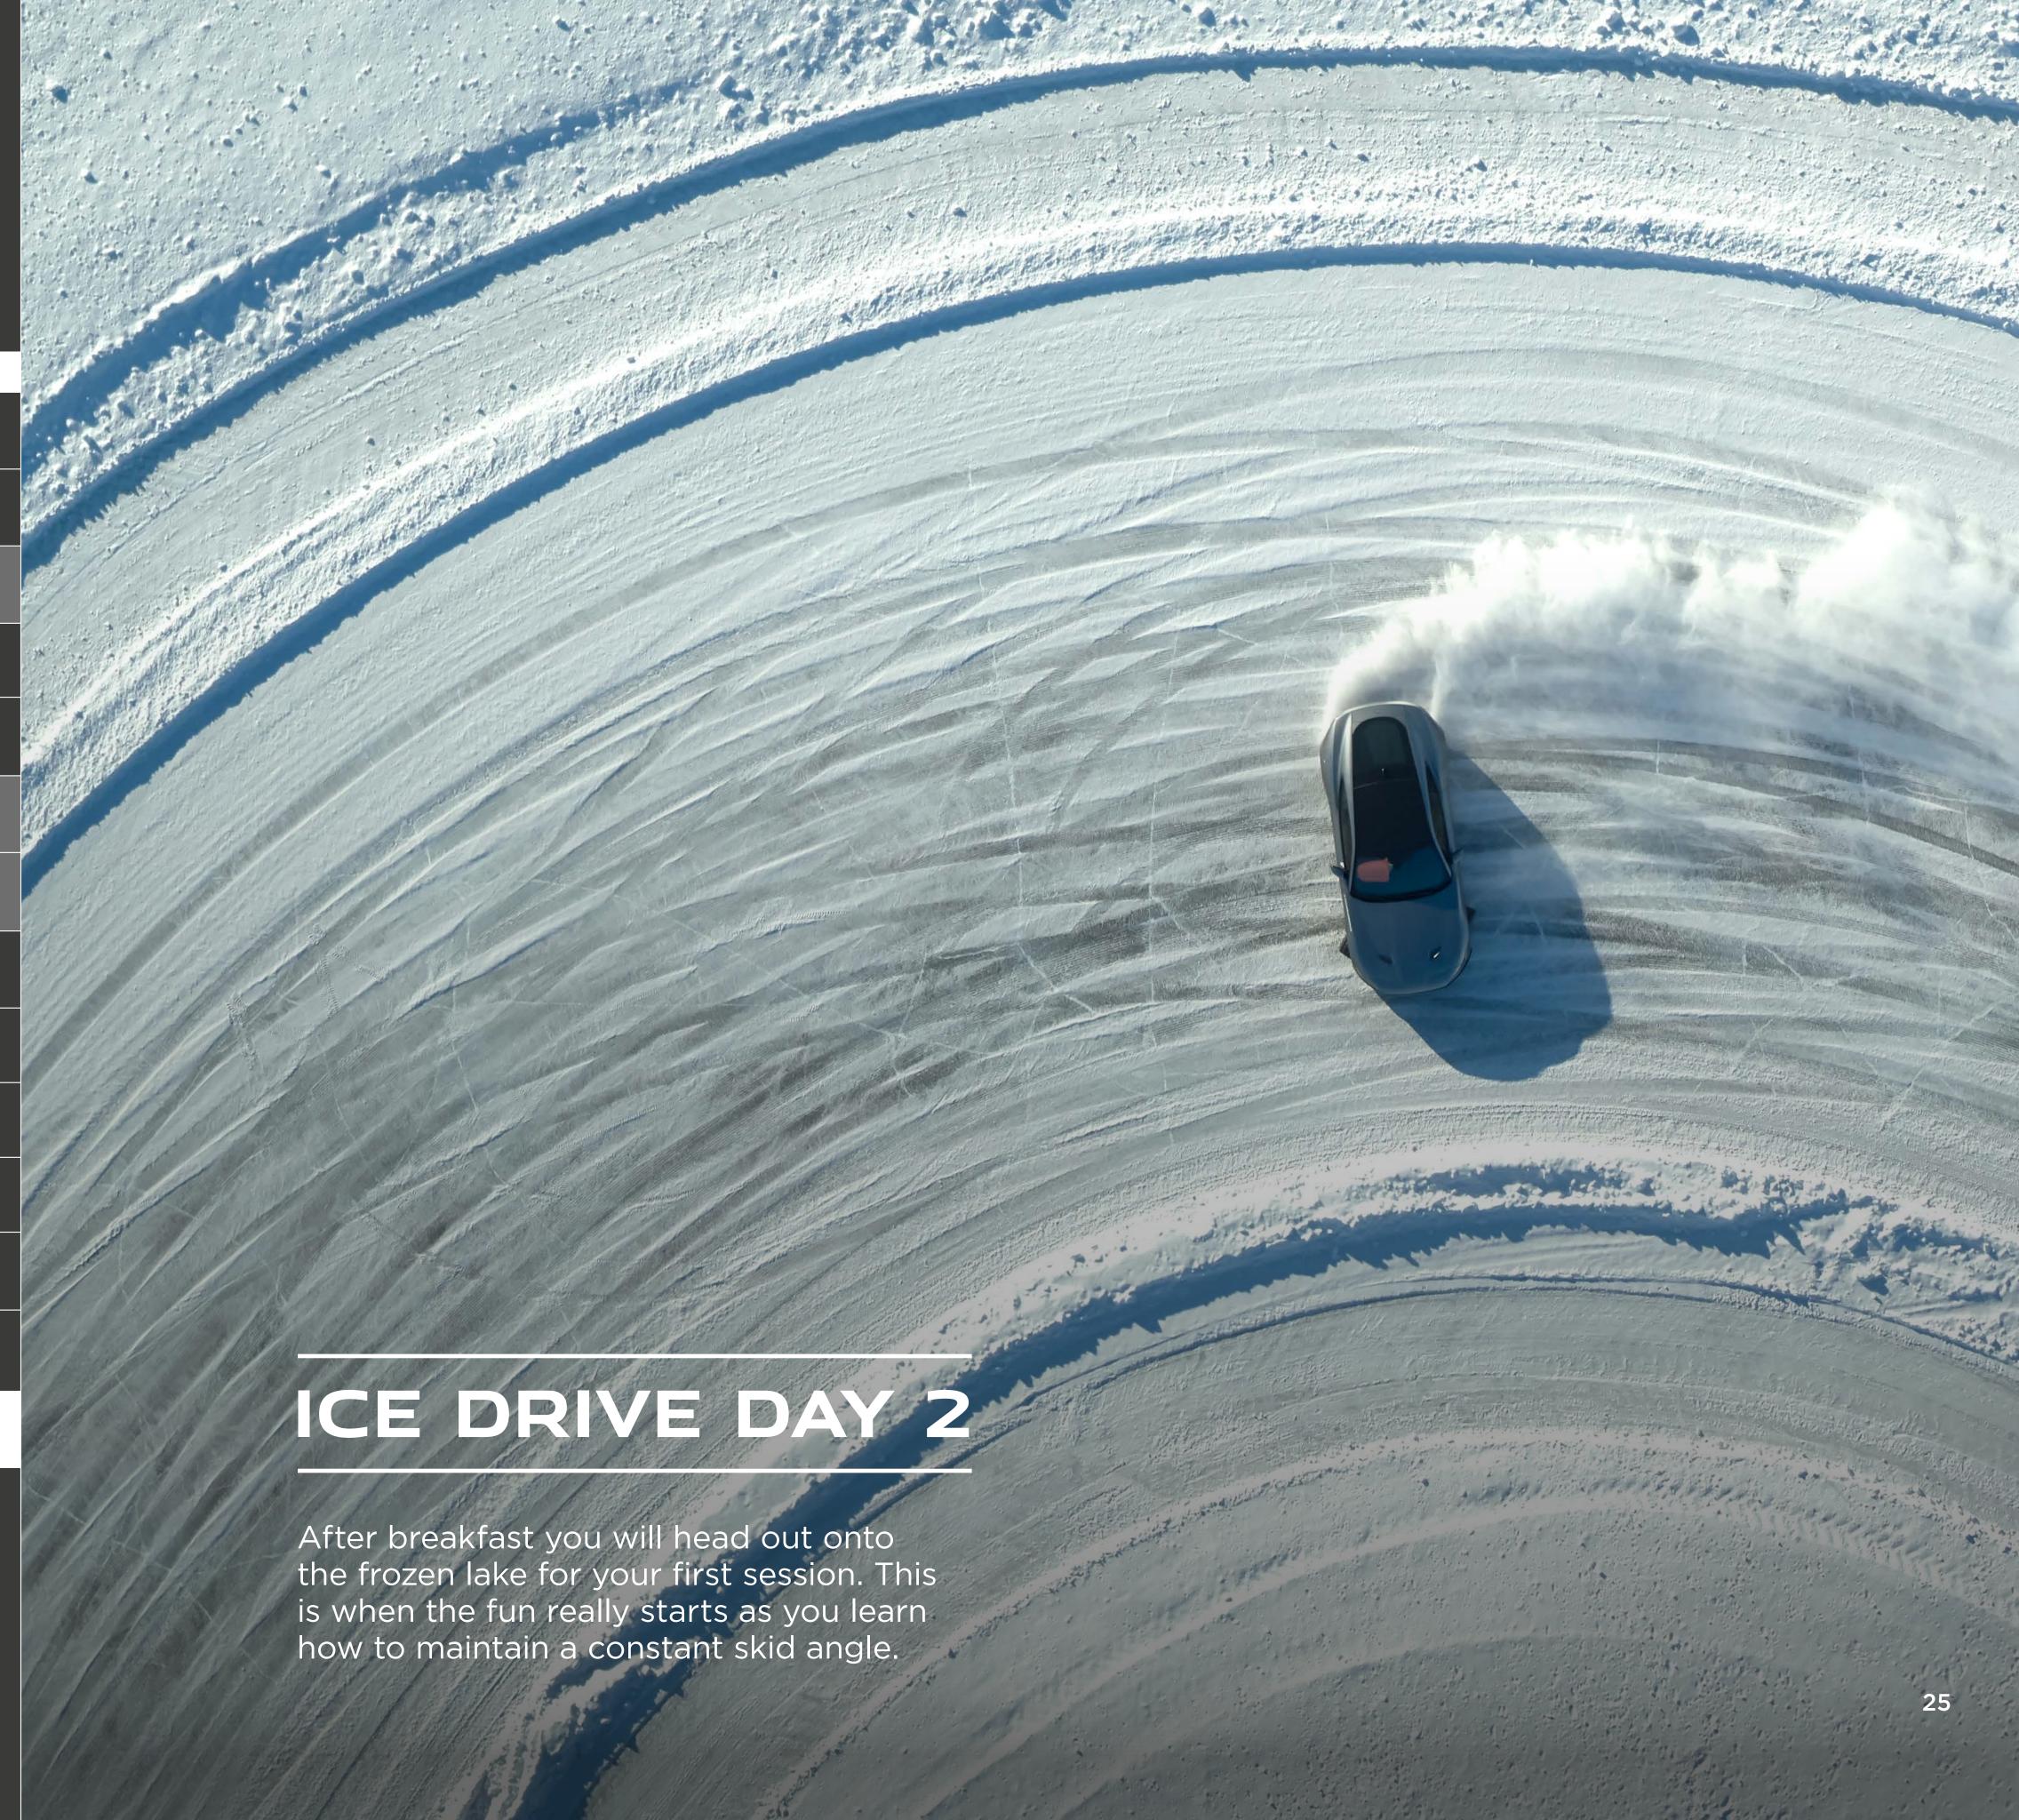

# ICE DRIVE LITE DAY 2

After breakfast and a briefing you will head out for your full day of ice driving sessions behind the wheel of a powerful Jaguar vehicle.